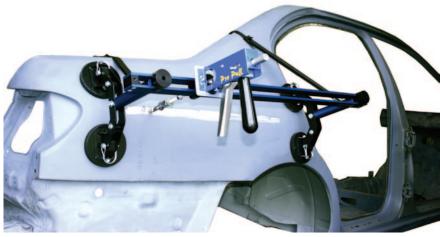

## Pull Bar

Dent Pulling System PB-10

Designed for both aluminum & steel dent pulling. Our new Pull Bar features a 4 & 6 Jaw clamp, and adjustable foot swivel pads for mounting both vertically & horizontally. The dent pull bar makes dent pulling extremely easy, quick & accurate. The pull bar can also adapt to the Pro Pull system for isolated dent pulling.

## **Features**

Wiggle wire dent pulling. Wiggle wire (optional) 50-0508

 $4\ \&\ 6$  Jaw clamp, and adjustable foot swivel pads for mounting both vertically & horizontally.