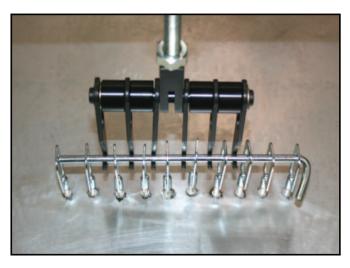

## **Features**

Wiggle wire dent pulling. Wiggle wire (optional) 50-0508

 $4\ \&\ 6$  Jaw clamp, and adjustable foot swivel pads for mounting both vertically & horizontally.