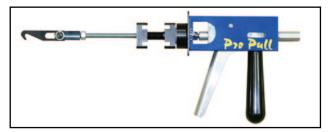

## Accessories

PR0-66 Pro Pull Dent Puller (optional)

Vertical Mounting Straps 2 ea. 90-0032

Pro Spot International, Inc. U.S.A. Toll Free: 1 877 PRO SPOT

| Phone:   |
|----------|
| Fax:     |
| E-Mail : |
| WEB:     |