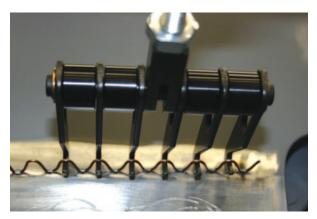

## **Features**

Wiggle wire dent pulling. Wiggle wire (optional) 50-0508

 $4\ \&\ 6$  Jaw clamp, and adjustable foot swivel pads for mounting both vertically & horizontally.