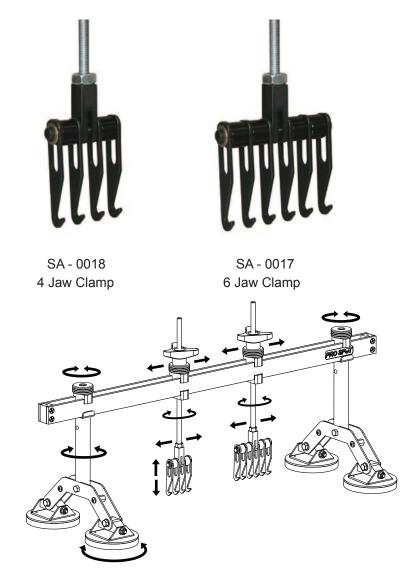

## **Features**

Wiggle wire dent pulling. Wiggle wire (optional) 50-0508

 $4\ \&\ 6$  Jaw clamp, and adjustable foot swivel pads for mounting both vertically & horizontally.