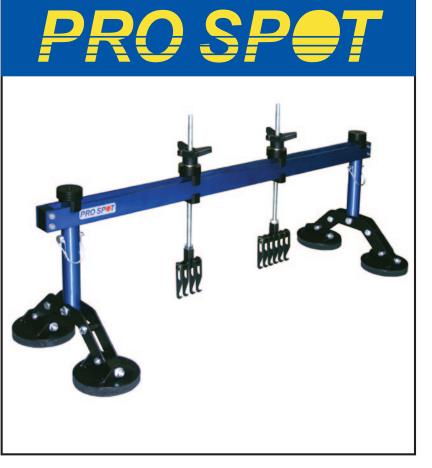

## Pull Bar

Dent Pulling System PB-10

Designed for both aluminum & steel dent pulling. Our new Pull Bar features a 4 & 6 Jaw clamp, and adjustable foot swivel pads for mounting both vertically & horizontally. The dent pull bar makes dent pulling extremely easy, quick & accurate. The pull bar can also adapt to the Pro Pull system for isolated dent pulling.

## **Features**

Wiggle wire dent pulling. Wiggle wire (optional) 50-0508

 $4\ \&\ 6$  Jaw clamp, and adjustable foot swivel pads for mounting both vertically & horizontally.