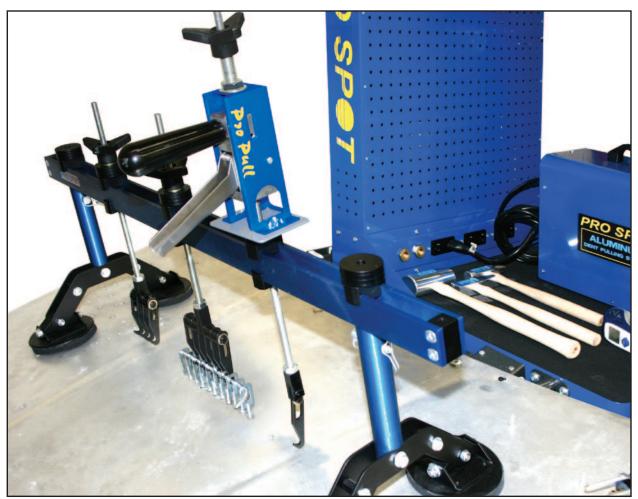

## Pull Bar

Dent Pulling System PB-10

Designed for both aluminum & steel dent pulling. Our new Pull Bar features a 4 & 6 Jaw clamp, and adjustable foot swivel pads for mounting both vertically & horizontally. The dent pull bar makes dent pulling extremely easy, quick & accurate. The pull bar can also adapt to the Pro Pull system for isolated dent pulling.

## Accessories

PR0-66 Pro Pull Dent Puller (optional)

Vertical Mounting Straps 2 ea. 90-0032

Pro Spot International, Inc. U.S.A. Toll Free: 1 877 PRO SPOT

| Phone:   |
|----------|
| Fax:     |
| E-Mail : |
| WEB:     |