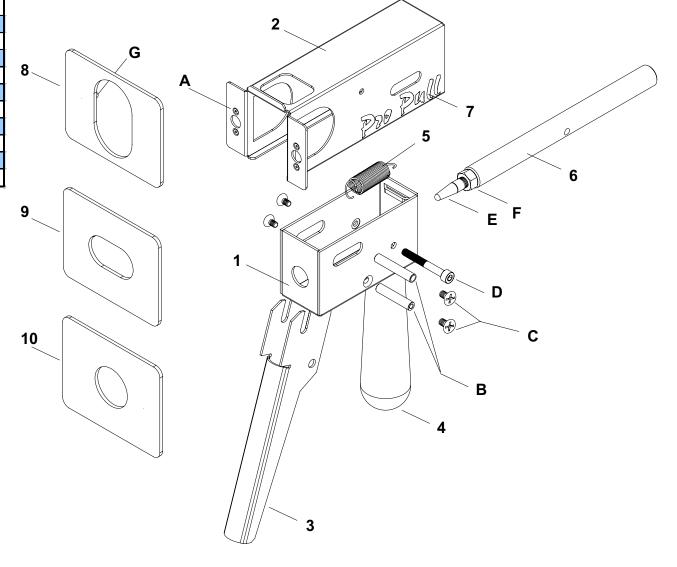

| Item | Part#    | Description                     | Qty. |
|------|----------|---------------------------------|------|
| 1    | PP-01    | Slide Bracket                   | 1    |
| 2    | PP-02    | Housing                         | 1    |
| 3    | PP-03    | Trigger Handle                  | 1    |
| 4    | PP-04    | Handle                          | 1    |
| 5    | PP-05    | Spring                          | 1    |
| 6    | CLP-74   | Weld-on Shaft                   | 1    |
| 7    | PP-12    | Pro Pull Decal                  | 2    |
| 8    | PP-10-04 | Pressure Plate 2.5x1.5" Oval    | 1    |
| 9    | PP-10-03 | Pressure Plate 1.75x1" Oval     | 1    |
| 10   | PP-10-01 | Pressure Plate 3/4" Round       | 1    |
| 11   | PP-14    | Carry Case                      | 1    |
| 12   | PP-15    | Foam Insert                     | 1    |
| Α    | PP-09    | Ball Stud Receiver              | 2    |
| В    | PP-07    | Round Spacer 1/4"ODx1.5"L x8-32 | 2    |
| С    | S-57     | 8-32x1/4" PFHMS                 | 4    |
| D    | S-213    | M5x40 SHCS Zink                 | 1    |
| Е    | CLT-53-8 | 8mm Contact Tip                 | 2    |
| F    | N-38     | 8mm Hex Nut                     | 2    |
| G    | PP-08    | Ball Stud                       | 6    |