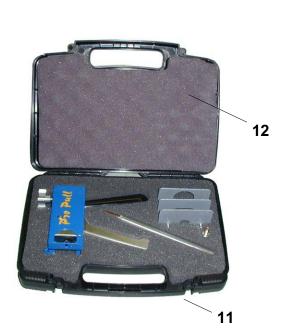

| Item | Part#    | Description                     | Qty. |
|------|----------|---------------------------------|------|
| 1    | PP-01    | Slide Bracket                   | 1    |
| 2    | PP-02    | Housing                         | 1    |
| 3    | PP-03    | Trigger Handle                  | 1    |
| 4    | PP-04    | Handle                          | 1    |
| 5    | PP-05    | Spring                          | 1    |
| 6    | CLP-74   | Weld-on Shaft                   | 1    |
| 7    | PP-12    | Pro Pull Decal                  | 2    |
| 8    | PP-10-04 | Pressure Plate 2.5x1.5" Oval    | 1    |
| 9    | PP-10-03 | Pressure Plate 1.75x1" Oval     | 1    |
| 10   | PP-10-01 | Pressure Plate 3/4" Round       | 1    |
| 11   | PP-14    | Carry Case                      | 1    |
| 12   | PP-15    | Foam Insert                     | 1    |
| Α    | PP-09    | Ball Stud Receiver              | 2    |
| В    | PP-07    | Round Spacer 1/4"ODx1.5"L x8-32 | 2    |
| С    | S-57     | 8-32x1/4" PFHMS                 | 4    |
| D    | S-213    | M5x40 SHCS Zink                 | 1    |
| Е    | CLT-53-8 | 8mm Contact Tip                 | 2    |
| F    | N-38     | 8mm Hex Nut                     | 2    |
| G    | PP-08    | Ball Stud                       | 6    |