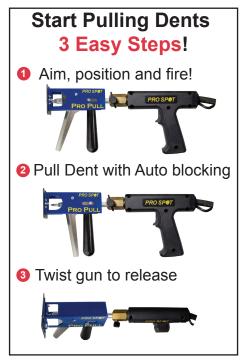

## INNOVATIVE TOOL FOR FAST AND ACCURATE DENT PULLING

The Pro Pull is designed to be extremely flexible with interchangeable blocking plates and the adjustable weld shaft. The patented Pro Pull has many options to maximize the dent pulling technique.

## **KEY FEATURES**

- · No weld cable required between tool & weld handle
- · Makes dent repair quick, easy & accurate
- 3 different blocking plates
- · Fast changing blocking plate system
- Adjustable weld shaft
- · Available for any weld gun