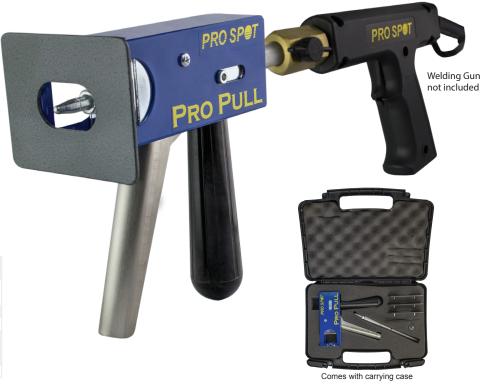

## **PRO PULL**

## INNOVATIVE TOOL FOR FAST AND ACCURATE DENT PULLING

The Pro Pull is designed to be extremely flexible with interchangeable blocking plates and the adjustable weld shaft. The patented Pro Pull has many options to maximize the dent pulling technique.

## **KEY FEATURES**

- · No weld cable required between tool & weld handle
- · Makes dent repair quick, easy & accurate
- 3 different blocking plates
- · Fast changing blocking plate system
- Adjustable weld shaft
- · Available for any weld gun