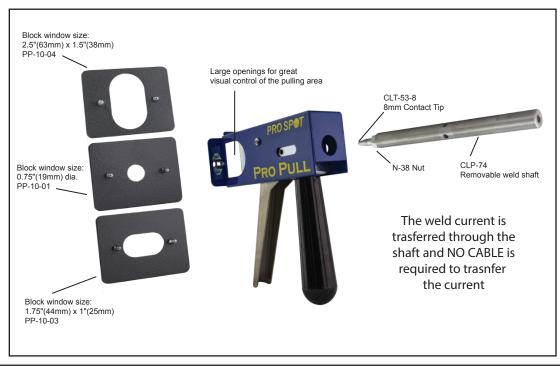

## **KEY FEATURES**

- · No weld cable required between tool & weld handle
- · Makes dent repair quick, easy & accurate
- 3 different blocking plates
- · Fast changing blocking plate system
- Adjustable weld shaft
- · Available for any weld gun

| Dimensions (Tool):                         | 8.5" x 1.5" x 8.25"<br>21.6cm x 3.8cm x 21cm                   |
|--------------------------------------------|----------------------------------------------------------------|
| Dimensions (Carrying Case):                | 14" x 3.25" x 10.25"<br>35.6cm x 8.26cm x 26cm                 |
| Weight (Tool Only):<br>Weight (With Case): | 2.5lb (1.13kg)<br>3.5lb (1.59kg)                               |
| Blocking Plate System:                     | 0.75" (1.9cm) dia.<br>2.5"(6.35cm) x 1.5"(3.8cm)<br>1.75" x 1" |
| Weld Shaft Diameter:                       | 5/8"                                                           |