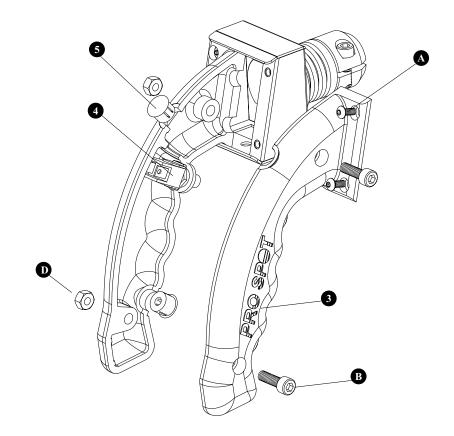

**Please NOTE:** Side Member on this drawing has been removed for viewing purposes only! **Do not** remove side member on your welder during installation.

| Item | Part#                | Description Qty.                           |
|------|----------------------|--------------------------------------------|
| 1    | PR-2000-16           | Boom 1                                     |
| 2    | PR-2000-19           | Boom Extension 1                           |
| 3    | PR-2000-20<br>PS-005 | Boom Slide 1                               |
| 7    | C-09                 | Cable Saddle 1 Snap Hook w/latch 2" 1      |
| A    | S-95                 | M8 x 50 SHCS Zink 2                        |
| В    | N-38                 | M8 Nut                                     |
|      | PR-2000-49           | Boom Cable Assembly (includes items below) |
| 8    | C-01                 | 3/16 Wire Rope 1' length 3.5               |
| 5    | C-02                 | 10/10 Compression Nut                      |
| 6    | C-03                 |                                            |
|      |                      |                                            |
|      |                      |                                            |
|      |                      |                                            |