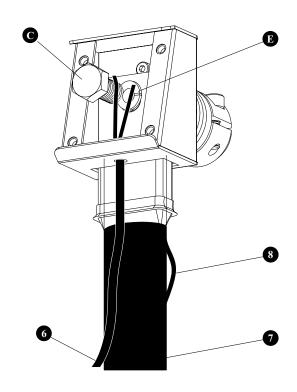

Qty.

1

5

4

| Item | Part#       | Description                  | Qty. |
|------|-------------|------------------------------|------|
| 1    | PG-16       | Handle Mounting Block        | 1    |
| 2    | PG-15       | Brass Electrode Holder       | 1    |
| 3    | PG-14       | Cast Handle                  | 1    |
| 4    | F-44        | Switch                       | 1    |
| 5    | F-46        | 1/2" Nylon Plug              | 2    |
| 6    | PR-2000-43  |                              | 1    |
| 7    | PR-2000-WC3 | Weld Cable 350 mcm 7'L (84") | 1    |
| 8    | H-14        | 5/32 Black Poly Hose - 1'    | 2    |
| Α    | S-86        | M4-8 SHCS Zink               | 6    |
| В    | S-88        | M6-20 SHCS Zink              | 3    |
| С    | S-138       | M10-20 SHCS Zink             | 1    |
| D    | N-03        | M6 Nut                       | 2    |
| Е    | W-65        | M10 Lock Washer              | 1    |