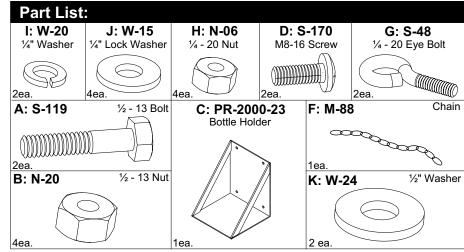

- 1. Insert bolts (A) and secure it with nuts (B) as shown on Fig. 1
- 2. Attach MIG bottle holder (C) using 2 provided screws (D) for the top holes and 2 existing screws (E) for the bottom holes as shown on Fig. 2
- 3. Tighten all bolts firmly.
- 4. Attach two eye bolts as shown in Fig 3. and attach chain (F)
- 5. Insert MIG welder and place it on top of the bolts you attached in Step 1 secure the MIG welder with aprovided washer (K) and nut (B).
- 6. Connect electrical plug to two holes on rear member.