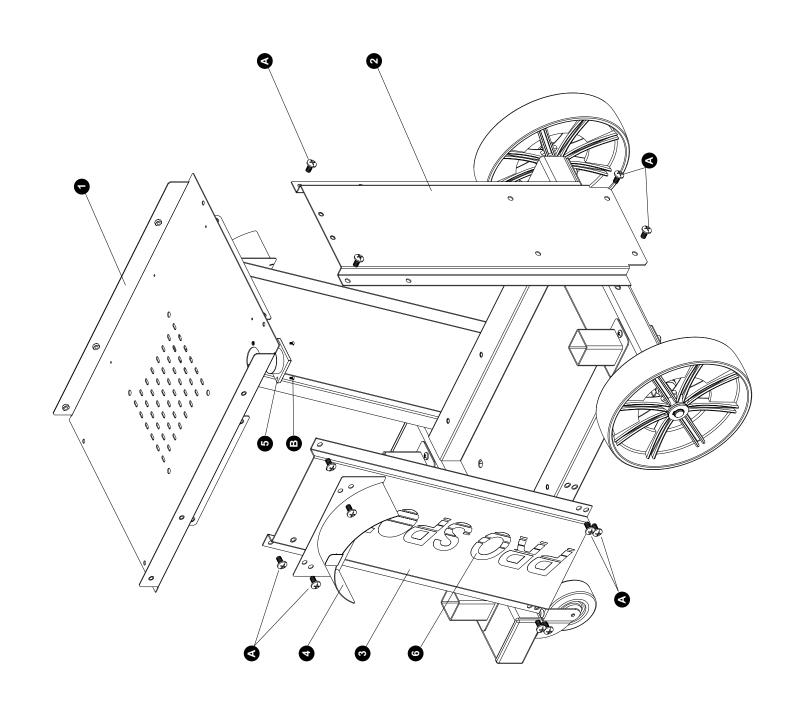

| tem | Part#      | Description               | Qty. |
|-----|------------|---------------------------|------|
| _   | PR-2000-06 | Chassis                   | 1    |
| 2   | PR-2000-04 | Stand Rear Member         | -    |
| 3   | PR-2000-02 | Stand Left / Right Member | 2    |
| 4   | P6-18      | Cable Holder              | 2    |
| 2   | M-124      | Euro Receptacle           | 1    |
| 9   | PR-2000-Y2 | Decal - Pro Spot (18")    | 2    |
| Α   | S-170      | M8-16 Large Head Screw    | 20   |
| α   |            | M3_12 Scrow               | ۷    |

|    | Part#      | Description                     | Qty. |
|----|------------|---------------------------------|------|
| PF | ४-2000-08  | PR-2000-08   Chassis Back Panel | 1    |
| ᆸ  | PR-2000-15 | Boom Bracket                    | 1    |
|    | P10-38     | Zink Hook                       | -    |
| Ф  | PR-2000-12 | Fan Guard                       | 2    |
|    | F-39       | Air Fitting 1/4NPT - 1/4 line   | -    |
|    | P10-12     | Strain Relief                   | 1    |
| Р  | PR-2000-45 | ID Label                        | -    |
|    |            | Circuit Breaker - Rear Panel    | 1    |
|    |            | Cooling Fan                     | 2    |
|    | S-62       | M6-10 Screw                     | 4    |
|    |            | 8-32x3/4"L Flat Head Screw      | 8    |
|    |            | 8-32x2 1/2"L Screw              | 2    |
|    | WL-13      | 6/4 Power Cable                 | 30   |
|    | S-44       | M6-16 PHMS                      | 2    |
|    | V-07       | 8-32 Nut                        | 1    |
| l. | 11/1/1/1   |                                 | ,    |