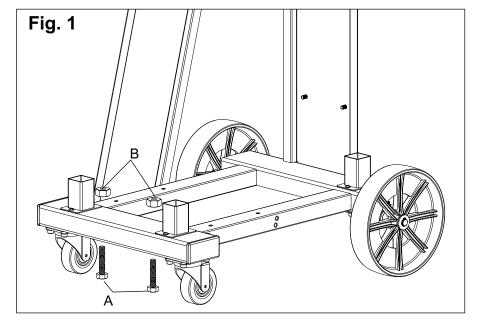

- 1. Insert bolts (A) and secure it with nuts (B) as shown on Fig. 1
- 2. Attach MIG bottle holder (C) using 2 provided screws (D) for the top holes and 2 existing screws (E) for the bottom holes as shown on Fig. 2
- 3. Tighten all bolts firmly.
- 4. Attach two eye bolts as shown in Fig 3. and attach chain (F)
- 5. Insert MIG welder and place it on top of the bolts you attached in Step 1 secure the MIG welder with aprovided washer (K) and nut (B).
- 6. Connect electrical plug to two holes on rear member.