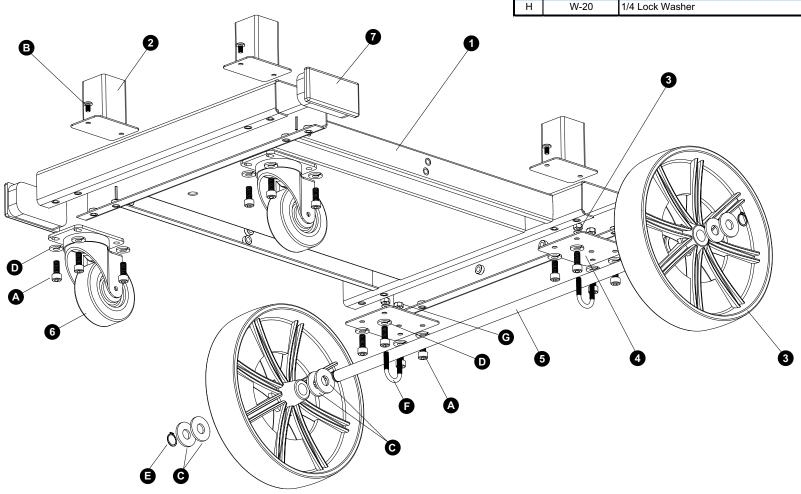

| Item | Part#       | Description             | Qty. |
|------|-------------|-------------------------|------|
| 1    | PR-2000-01  | Stand Bottom Frame      | 1    |
| 2    | PR-2000-22  | U-Arm Holder            | 3    |
| 3    | PR-2000-WHE | Rear Wheel              | 2    |
| 4    | PR-2000-13  | Rear Wheel Axle Plate   | 2    |
| 5    | PR-2000-31  | Rear Wheel Axle         | 1    |
| 6    | P10-05A     | 3.5" Front Caster       | 2    |
| 7    | P10-35      | 2x4" End Cap            | 2    |
| Α    | S-170       | M8-16 PPHS Zink         | 16   |
| В    | S-62        | M6-10 Phil. PH Screw    | 6    |
| С    | W-18        | 5/8" Washer             | 8    |
| D    | W-19        | 5/16" Lock Washer       | 16   |
| Е    | SR-03       | 5/8" External Snap Ring | 2    |
| F    | P-05        | 1/4-10 U-Bolt           | 2    |
| G    | N-06        | 1/4-20 Nut              | 4    |
| Н    | W-20        | 1/4 Lock Washer         | 4    |