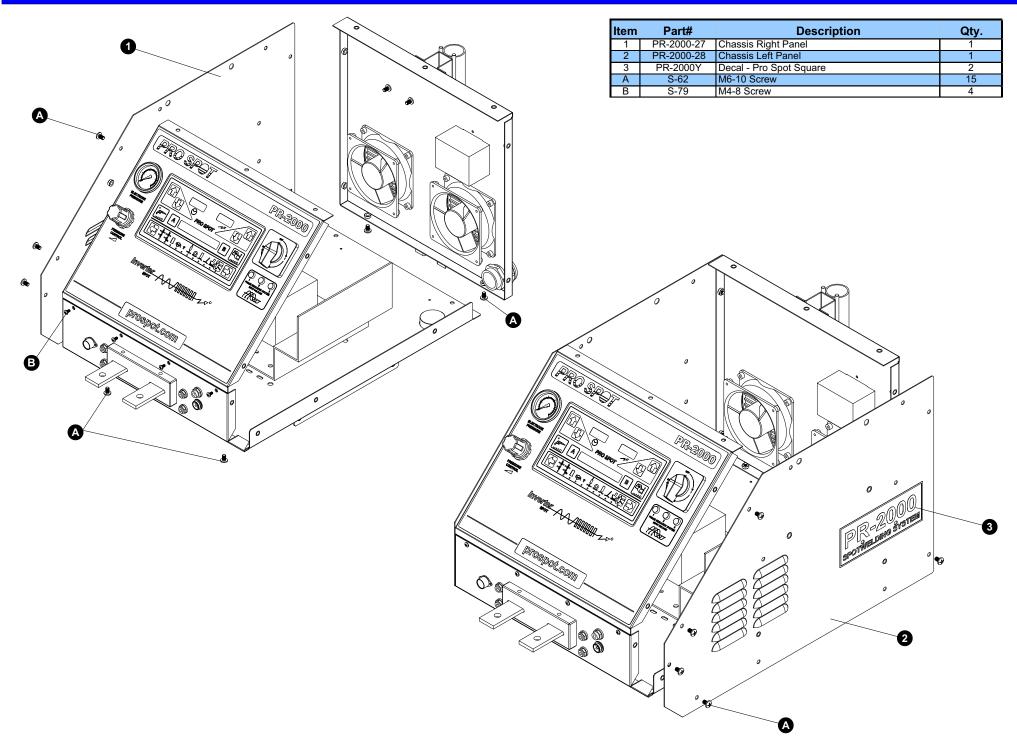

| tem | Part#      | Description               | Qty. |
|-----|------------|---------------------------|------|
| _   | PR-2000-06 | Chassis                   | 1    |
| 2   | PR-2000-04 | Stand Rear Member         | -    |
| 3   | PR-2000-02 | Stand Left / Right Member | 2    |
| 4   | P6-18      | Cable Holder              | 2    |
| 2   | M-124      | Euro Receptacle           | 1    |
| 9   | PR-2000-Y2 | Decal - Pro Spot (18")    | 2    |
| Α   | S-170      | M8-16 Large Head Screw    | 20   |
| α   |            | M3_12 Scrow               | ۷    |