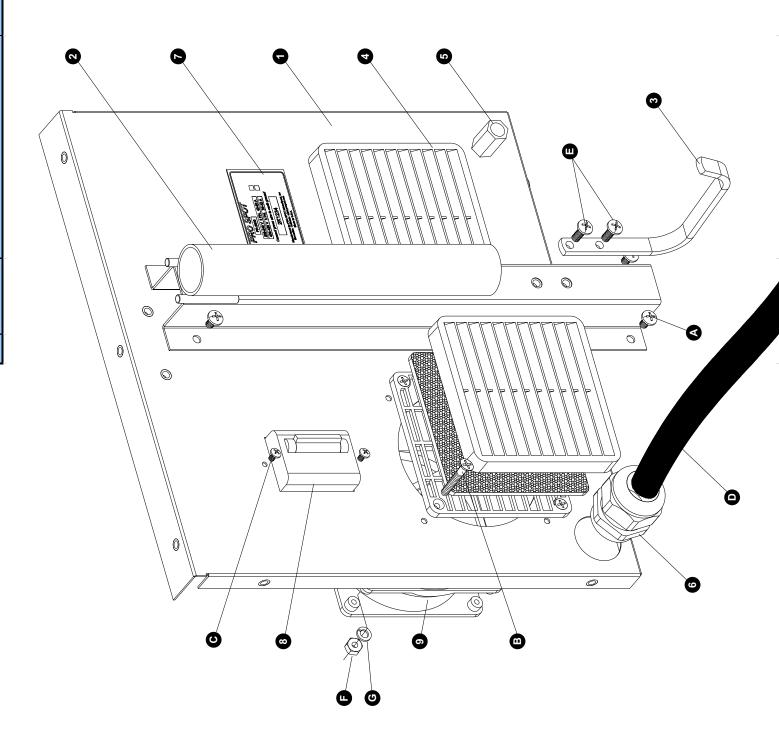

|    | Part#      | Description                     | Qty. |
|----|------------|---------------------------------|------|
| PF | ४-2000-08  | PR-2000-08   Chassis Back Panel | 1    |
| ᆸ  | PR-2000-15 | Boom Bracket                    | 1    |
|    | P10-38     | Zink Hook                       | -    |
| Ф  | PR-2000-12 | Fan Guard                       | 2    |
|    | F-39       | Air Fitting 1/4NPT - 1/4 line   | -    |
|    | P10-12     | Strain Relief                   | 1    |
| Р  | PR-2000-45 | ID Label                        | -    |
|    |            | Circuit Breaker - Rear Panel    | 1    |
|    |            | Cooling Fan                     | 2    |
|    | S-62       | M6-10 Screw                     | 4    |
|    |            | 8-32x3/4"L Flat Head Screw      | 8    |
|    |            | 8-32x2 1/2"L Screw              | 2    |
|    | WL-13      | 6/4 Power Cable                 | 30   |
|    | S-44       | M6-16 PHMS                      | 2    |
|    | V-07       | 8-32 Nut                        | 1    |
| l. | 11/1/1/1   |                                 | ,    |