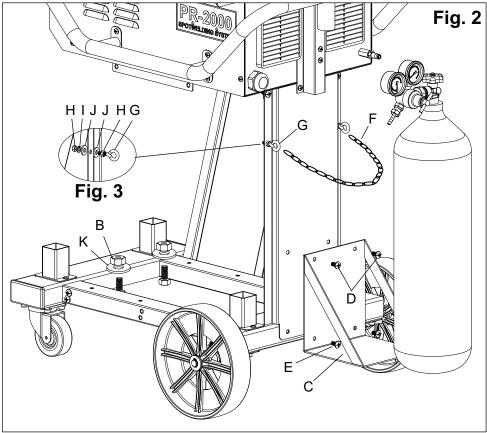

- 1. Insert bolts (A) and secure it with nuts (B) as shown on Fig. 1
- 2. Attach MIG bottle holder (C) using 2 provided screws (D) for the top holes and 2 existing screws (E) for the bottom holes as shown on Fig. 2
- 3. Tighten all bolts firmly.
- 4. Attach two eye bolts as shown in Fig 3. and attach chain (F)
- 5. Insert MIG welder and place it on top of the bolts you attached in Step 1 secure the MIG welder with aprovided washer (K) and nut (B).
- 6. Connect electrical plug to two holes on rear member.