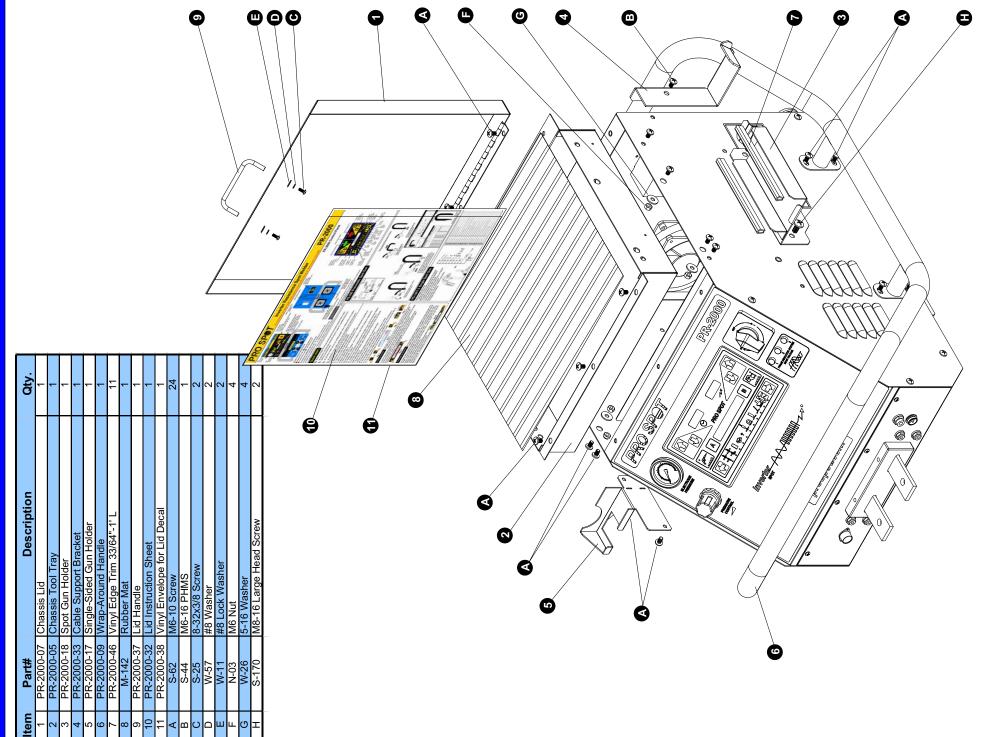

|    | Part#      | Description                     | Qty. |
|----|------------|---------------------------------|------|
| PF | ४-2000-08  | PR-2000-08   Chassis Back Panel | 1    |
| ᆸ  | PR-2000-15 | Boom Bracket                    | 1    |
|    | P10-38     | Zink Hook                       | -    |
| Ф  | PR-2000-12 | Fan Guard                       | 2    |
|    | F-39       | Air Fitting 1/4NPT - 1/4 line   | -    |
|    | P10-12     | Strain Relief                   | 1    |
| Р  | PR-2000-45 | ID Label                        | -    |
|    |            | Circuit Breaker - Rear Panel    | 1    |
|    |            | Cooling Fan                     | 2    |
|    | S-62       | M6-10 Screw                     | 4    |
|    |            | 8-32x3/4"L Flat Head Screw      | 8    |
|    |            | 8-32x2 1/2"L Screw              | 2    |
|    | WL-13      | 6/4 Power Cable                 | 30   |
|    | S-44       | M6-16 PHMS                      | 2    |
|    | V-07       | 8-32 Nut                        | 1    |
| l. | 11/1/1/1   |                                 | ,    |