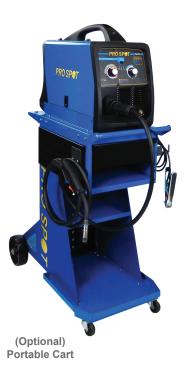

#### **Portable Cart**

The PR-205 has an optional cart, featuring a bottle bracket, accessory drawer, and swivel casters adding mobility and convenience.