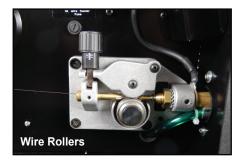

#### Electrode Positive vs. Electrode Negative

The PR-205 enables the welder to easily change the electrode polarity for use with solid wire (electrode positive) or flux core wire (electrode negative).