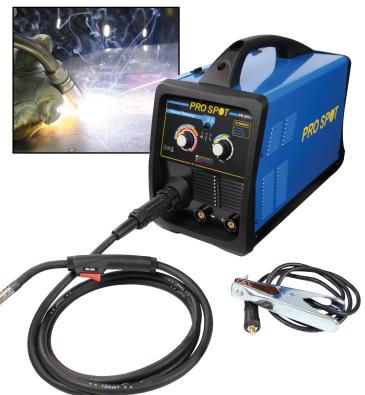

# **Microprocessor Controlled MIG Welder**

Pro Spot's new compact, lightweight, microprocessor controlled MIG Welder is your easy-to-use solution for MIG/MAG welding as well as MMA/Stick welding. In synergic mode, simply choose your base metal thickness, pull the trigger, and the machine will set the appropriate wire speed automatically.