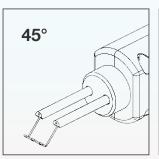

### **HIGHLY VERSATILE:**

The HSW-200 is designed for flexibility. For easy access to hard to reach areas there are 3 positions available. A must have feature.

Can be plugged directly into your car power supply or a standard 12V AC Adaptor.