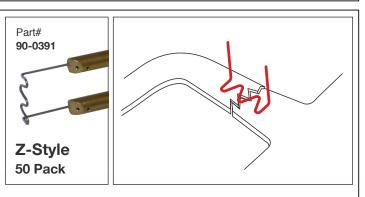

The **S-Style** staples are designed to stitch broken seams and cracked plastic. Thanks to of it's flexible nature the S-Style staple works great on curved surfaces.

The **Z-Style** staples are great for exceptionally strong plastic repair, made for stitching broken seams and cracks.

### **Technical Specifications:**

Shipping Weight: 5 lbs. (2.27 k)
Case Dimensions: 14" x 10" x 3.5"

(35.56cm x 25.4cm

x 8.89cm)

Auto Input Voltage: 110V / 220V

Staple Types:

V-Style S-Style

(interior angles) (curved surfaces)