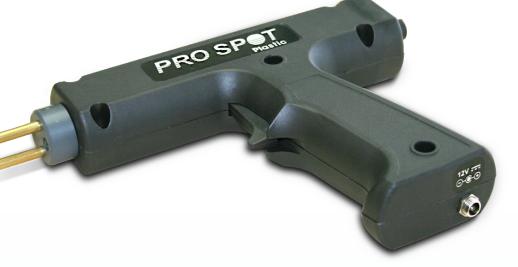

# PRO SPOT HOT STAPLE WELDER **↑ ↑ L** HSW-200

Provides flexible yet structural repair by welding the metal staple in to the plastic surface

- **Bumper Repair**
- **Headlight Assembly Repair**
- **Welds Broken Plastic Tabs**
- **Other General Plastic** Repair

### **Easy to Use**

Plug the HSW-200 into any outlet between 110v - 240v, the voltage is detected and adapted to automatically. Once the staple welder is plugged in, switch it on and your ready to repair a variety of plastic parts.

### **HIGHLY VERSATILE:**

The HSW-200 is designed for flexibility. For easy access to hard to reach areas there are 3 positions available. A must have feature.

Can be plugged directly into your car power supply or a standard 12V AC Adaptor.