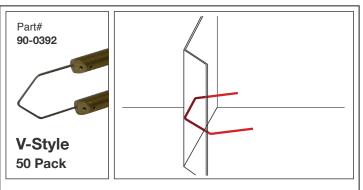

## DIFFERENT STAPLES FOR DIFFERENT APPLICATIONS -

The **V-Style** staples are designed to weld inside corners (such as the inside of two overlapping plastic pieces that join at an angle).

The **W-Style** staples are made for outside corners and ridges.

### **Technical Specifications:**

Shipping Weight: 5 lbs. (2.27 k)
Case Dimensions: 14" x 10" x 3.5"

(35.56cm x 25.4cm

x 8.89cm)

Auto Input Voltage: 110V / 220V

Staple Types:

V-Style S-Style

(interior angles) (curved surfaces)