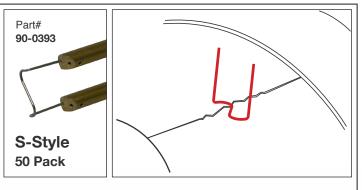

The **S-Style** staples are designed to stitch broken seams and cracked plastic. Thanks to of it's flexible nature the S-Style staple works great on curved surfaces.

The **Z-Style** staples are great for exceptionally strong plastic repair, made for stitching broken seams and cracks.

### **Technical Specifications:**

Shipping Weight: 5 lbs. (2.27 k)
Case Dimensions: 14" x 10" x 3.5"

(35.56cm x 25.4cm

x 8.89cm)

Auto Input Voltage: 110V / 220V

Staple Types:

V-Style S-Style

(interior angles) (curved surfaces)