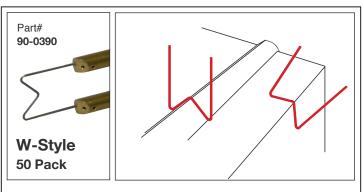

## DIFFERENT STAPLES FOR DIFFERENT APPLICATIONS -

The **V-Style** staples are designed to weld inside corners (such as the inside of two overlapping plastic pieces that join at an angle).

The **W-Style** staples are made for outside corners and ridges.

W-Style Z-Style (exterior angles) (flat surfaces)

Manufactured by: **Pro Spot International, Inc.** 

Toll Free: 877 PRO SPOT Phone: 760-407-1414 Fax: 760-407-1421 E-Mail: info@prospot.com Web: www.prospot.com