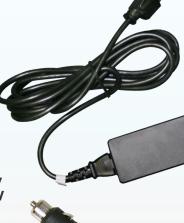

### **HIGHLY VERSATILE:**

The HSW-200 is designed for flexibility. For easy access to hard to reach areas there are 3 positions available. A must have feature.

Can be plugged directly into your car power supply or a standard 12V AC Adaptor.

### The HSW-200 Comes Standard With:

- · Plastic carrying case
- HSW-200 plastic staple gun attached to the 12v power supply with a 3' cable.
- 10' long power cord
- A 50 pack of the V-style, W-style, S-style, and Z-style staples.