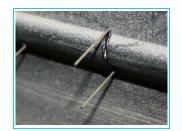

## DIFFERENT STAPLES FOR DIFFERENT APPLICATIONS -

The **V-Style** staples are designed to weld inside corners (such as the inside of two overlapping plastic pieces that join at an angle).

The **W-Style** staples are made for outside corners and ridges.

The **S-Style** staples are designed to stitch broken seams and cracked plastic. Thanks to of it's flexible nature the S-Style staple works great on curved surfaces.

The **Z-Style** staples are great for exceptionally strong plastic repair, made for stitching broken seams and cracks.