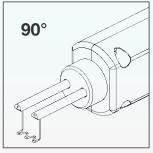

### **HIGHLY VERSATILE:**

The HSW-200 is designed for flexibility. For easy access to hard to reach areas there are 3 positions available. A must have feature.

Can be plugged directly into your car power supply or a standard 12V AC Adaptor.