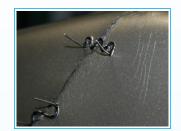

## DIFFERENT STAPLES FOR DIFFERENT APPLICATIONS -

The **V-Style** staples are designed to weld inside corners (such as the inside of two overlapping plastic pieces that join at an angle).

The **W-Style** staples are made for outside corners and ridges.

The **S-Style** staples are designed to stitch broken seams and cracked plastic. Thanks to of it's flexible nature the S-Style staple works great on curved surfaces.

The **Z-Style** staples are great for exceptionally strong plastic repair, made for stitching broken seams and cracks.