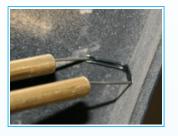

## DIFFERENT STAPLES FOR DIFFERENT APPLICATIONS -

The **V-Style** staples are designed to weld inside corners (such as the inside of two overlapping plastic pieces that join at an angle).

The **W-Style** staples are made for outside corners and ridges.

The **S-Style** staples are designed to stitch broken seams and cracked plastic. Thanks to of it's flexible nature the S-Style staple works great on curved surfaces.

The **Z-Style** staples are great for exceptionally strong plastic repair, made for stitching broken seams and cracks.