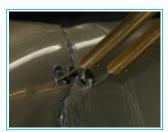

## DIFFERENT STAPLES FOR DIFFERENT APPLICATIONS -

The **V-Style** staples are designed to weld inside corners (such as the inside of two overlapping plastic pieces that join at an angle).

The **W-Style** staples are made for outside corners and ridges.

The **S-Style** staples are designed to stitch broken seams and cracked plastic. Thanks to of it's flexible nature the S-Style staple works great on curved surfaces.

The **Z-Style** staples are great for exceptionally strong plastic repair, made for stitching broken seams and cracks.