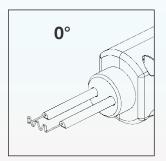

### **HIGHLY VERSATILE:**

The HSW-200 is designed for flexibility. For easy access to hard to reach areas there are 3 positions available. A must have feature.

Can be plugged directly into your car power supply or a standard 12V AC Adaptor.