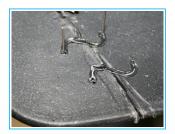

## DIFFERENT STAPLES FOR DIFFERENT APPLICATIONS -

The **V-Style** staples are designed to weld inside corners (such as the inside of two overlapping plastic pieces that join at an angle).

The **W-Style** staples are made for outside corners and ridges.

The **S-Style** staples are designed to stitch broken seams and cracked plastic. Thanks to of it's flexible nature the S-Style staple works great on curved surfaces.

The **Z-Style** staples are great for exceptionally strong plastic repair, made for stitching broken seams and cracks.