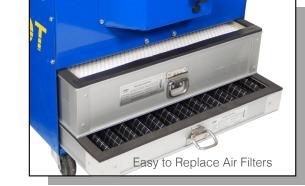

## Key Features:

- Low Maintenance
- Quick Change Filters
- Extremely Portable
- Variable Speed Fan Control
- Steel Construction
- Promotes Safer Work Environment

Built-in Fume Extractor Available in Aluminum Weld Station

Filters:

Carbon Pre Filter
99.99% Efficiency @ 0.3 Micron

HEPA Filter
99.99% Efficiency @ 0.3 Micron

Cabinet Size:

17.5"W x 20"H x 20"L

5932 Sea Otter Place, Carlsbad, CA 92010 USA

Toll Free: 1 877 PRO SPOT Phone: +1 760-407-1414 Fax: +1 760-407-1421 E-Mail: info@prospot.com Web: www.prospot.com Working Sound Level: 65dba