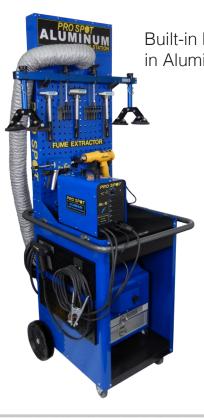

## Key Features:

- Low Maintenance
- Quick Change Filters
- Extremely Portable
- Variable Speed Fan Control
- Steel Construction
- Promotes Safer Work Environment

Built-in Fume Extractor Available in Aluminum Weld Station