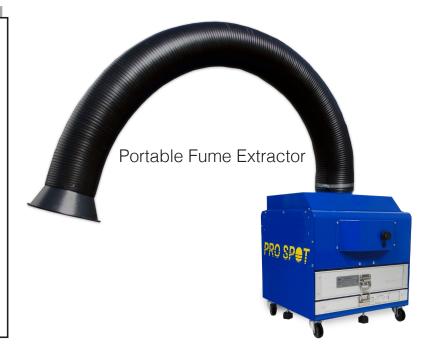

## Fume Extractor

The Pro Spot line of Fume Extractors is designed to remove harmful welding fumes in a variety of applications. Fumes are captured using a 6' Flame Retardant Flexible Hose. The Pro Spot Fume Extractors are extremely portable, quiet, efficient and are available in either 110 or 220VAC.

## Key Features:

- Low Maintenance
- Quick Change Filters
- Extremely Portable
- Variable Speed Fan Control
- Steel Construction
- Promotes Safer Work Environment

Built-in Fume Extractor Available in Aluminum Weld Station

6" Diameter x 72" Length

Technical Specifications

FE-110

Input Voltage:

110VAC

220VAC

CFM:

100 -1600