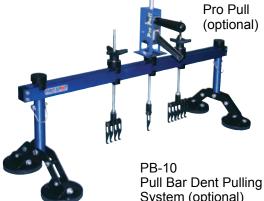

## **Pull Bar Dent Removal System**

Designed for both aluminum & steel dent pulling. Our new Pull Bar features a 4 & 6 Jaw clamp, and adjustable foot swivel pads for mounting both vertically & horizontally. The dent pull bar makes dent pulling extremely easy, quick & accurate. The pull bar can also adapt to the Pro Pull system for isolated dent pulling.