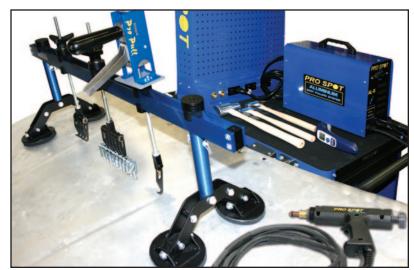

## **Pull Bar Dent Removal System**

Designed for both aluminum & steel dent pulling. Our new Pull Bar features a 4 & 6 Jaw clamp, and adjustable foot swivel pads for mounting both vertically & horizontally. The dent pull bar makes dent pulling extremely easy, quick & accurate. The pull bar can also adapt to the Pro Pull system for isolated dent pulling.