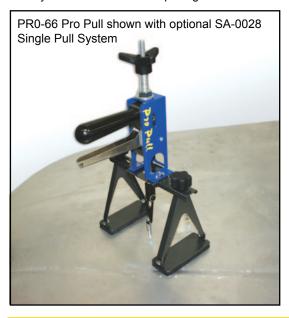

## **Pull Bar Dent Removal System**

Designed for both aluminum & steel dent pulling. Our new Pull Bar features a 4 & 6 Jaw clamp, and adjustable foot swivel pads for mounting both vertically & horizontally. The dent pull bar makes dent pulling extremely easy, quick & accurate. The pull bar can also adapt to the Pro Pull system for isolated dent pulling.