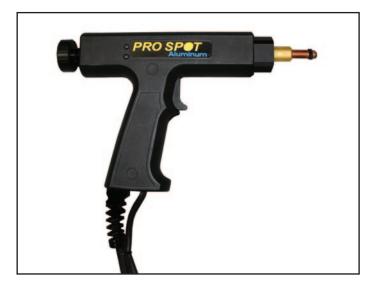

# AL-5

Aluminum Dent Pulling System

Pro Spot AL-5 Capacitor Discharge Stud Welder is designed for aluminum dent pulling but can also be used with steel studs for welding to UHSS panels with no or very little heat applied to the panels. The welder is very easy to use and is controlled by one knob to adjust duration of weld time. The welder auto detects the line voltage between 110 VAC – 240 VAC.

#### **Technical Specifications:**

Inpult Voltage: 110 - 220V (Auto Detect)

Amperage: 5 - 12A Cord Length: 10'

Stud Diameters: Standard 4mm x 16mm

(M5, M6 M8 optional)

Dimensions: 13.7" L x 7.5" W x 10.8" H