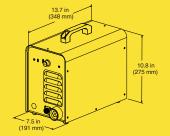

#### **Technical Specifications:**

Inpult Voltage: 110 - 220V (Auto Detect)

Amperage: 5 - 12A Cord Length: 10'

Stud Diameters: Standard 4mm x 16mm

(M5, M6 M8 optional)

Dimensions: 13.7" L x 7.5" W x 10.8" H