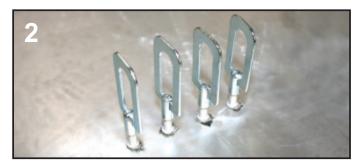

# AL-5

Aluminum Dent Pulling System











Pro Spot AL-5 Capacitor Discharge Stud Welder is designed for aluminum dent pulling but can also be used with steel studs for welding to UHSS panels with no or very little heat applied to the panels. The welder is very easy to use and is controlled by one knob to adjust duration of weld time. The welder auto detects the line voltage between 110 VAC – 240 VAC.



## Accessories



**PRO-ALHMR** 3 pc. Aluminum Hammer Set (optional)



50-0580 Stainless Steel Brushes (optional)



89-1509 Cool Gel Heat Barrier Spray (optional)



System (optional)



85-3088 Air Grinder (optional)



85-0421 Infrared Laser Thermometer (optional)



90-0176 **Pull Washers** 12 ea.



50-1320 M4 Studs 50 ea.

## **Pull Bar Dent Removal System**

Designed for both aluminum & steel dent pulling. Our new Pul