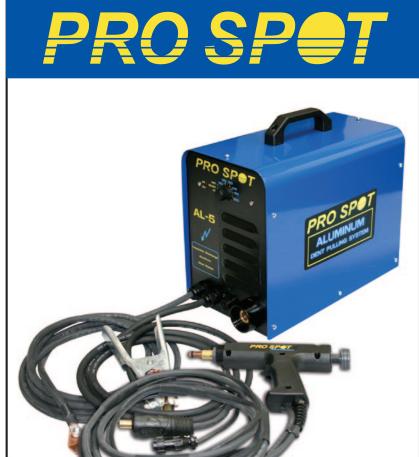

# AL-5

Aluminum Dent Pulling System

Pro Spot AL-5 Capacitor Discharge Stud Welder is designed for aluminum dent pulling but can also be used with steel studs for welding to UHSS panels with no or very little heat applied to the panels. The welder is very easy to use and is controlled by one knob to adjust duration of weld time. The welder auto detects the line voltage between 110 VAC – 240 VAC.

#### **Technical Specifications:**

Inpult Voltage: 110 - 220V (Auto Detect)

Amperage: 5 - 12A Cord Length: 10'

Stud Diameters: Standard 4mm x 16mm

(M5, M6 M8 optional)

Dimensions: 13.7" L x 7.5" W x 10.8" H