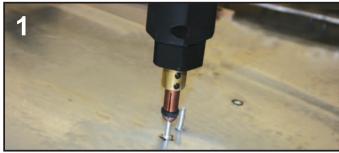

# AL-5

Aluminum Dent Pulling System











Pro Spot AL-5 Capacitor Discharge Stud Welder is designed for aluminum dent pulling but can also be used with steel studs for welding to UHSS panels with no or very little heat applied to the panels. The welder is very easy to use and is controlled by one knob to adjust duration of weld time. The welder auto detects the line voltage between 110 VAC – 240 VAC.



## Accessories



**PRO-ALHMR** 3 pc. Aluminum Hammer Set (optional)



50-0580 Stainless Steel Brushes (optional)



89-1509 Cool Gel Heat Barrier Spray (optional)



System (optional)



85-3088 Air Grinder (optional)



85-0421 Infrared Laser Thermometer (optional)



90-0176 **Pull Washers** 12 ea.



50-1320 M4 Studs 50 ea.

## **Pull Bar Dent Removal System**

Designed for both aluminum & steel dent pulling. Our new P