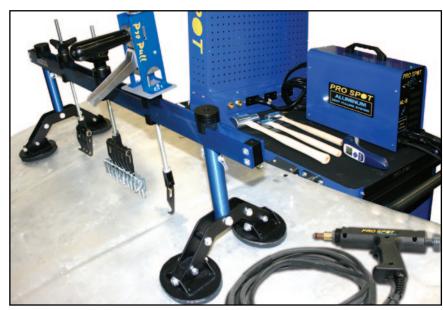

# AL-5

Aluminum Dent Pulling System

Pro Spot AL-5 Capacitor Discharge Stud Welder is designed for aluminum dent pulling but can also be used with steel studs for welding to UHSS panels with no or very little heat applied to the panels. The welder is very easy to use and is controlled by one knob to adjust duration of weld time. The welder auto detects the line voltage between 110 VAC – 240 VAC.

## Accessories

**PRO-ALHMR** 3 pc. Aluminum Hammer Set (optional)

50-0580 Stainless Steel Brushes (optional)

89-1509 Cool Gel Heat Barrier Spray (optional)

System (optional)

85-3088 Air Grinder (optional)

85-0421 Infrared Laser Thermometer (optional)