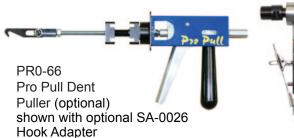

## **Pull Bar Dent Removal System**

Designed for both aluminum & steel dent pulling. Our new Pull Bar features a 4 & 6 Jaw clamp, and adjustable foot swivel pads for mounting both vertically & horizontally. The dent pull bar makes dent pulling extremely easy, quick & accurate. The pull bar can also adapt to the Pro Pull system for isolated dent pulling.