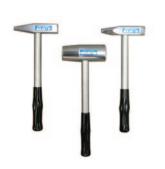

## Accessories

**PRO-ALHMR** 3 pc. Aluminum Hammer Set (optional)

50-0580 Stainless Steel Brushes (optional)

89-1509 Cool Gel Heat Barrier Spray (optional)

System (optional)

85-3088 Air Grinder (optional)

85-0421 Infrared Laser Thermometer (optional)