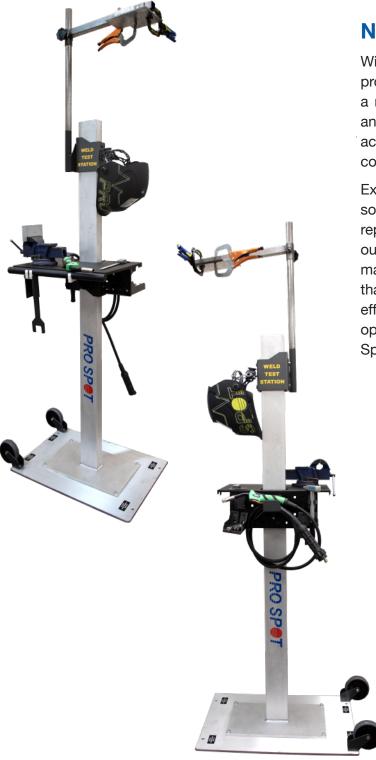

## **NEW WELD TEST STATION**

With the advanced materials being used during vehicle production such as HSS and UHSS, destructive testing is a must in the collision repair industry to ensure proper and safe repairs. Performing a destructive test prior to actual repair helps ensure that the weld settings are correct and the welder is functioning properly.

Experience the difference with the new - the ultimate solution for flawless weld tests! Guarantee top-notch repairs and safeguard your customers' investments with our compact yet powerful equipment. By implementing mandatory weld tests in your shop, you'll be ensuring that your technicians possess the skills to weld safely and efficiently. Don't miss out on this game-changing opportunity to elevate your quality of work - choose Pro Spot Weld Test Station today!

## **FEATURES:**

- Work Table
- Combo Base Plate (Mobile and Bolt Down)
- · Weld Gun Torch Holders
- Caliper Holder
- Welding Plier Holder
- White Board

| Technical Specifications |                                |
|--------------------------|--------------------------------|
| Column Height:           | 72" / 182.88cm                 |
| Max Welding Height:      | 90" / 228.6cm Adjustable       |
| Table Height:            | Adjustable                     |
| Plate Dimensions:        | 18"x28" /<br>45.72cm / 71.12cm |