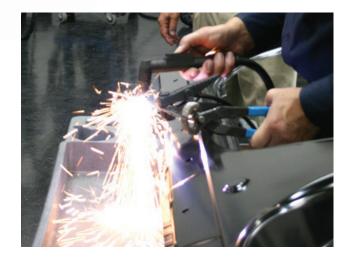

## INVERTER PLASMA CUTTER PR-111

This lightweight plasma cutter works on any 110 volt power source (including generators) and provides clean and smooth cutting on all ferrous and non ferrous materials. Production cuts up to 10 ga, with sever capability to 1/4".

Pro Spot's PR-111 Plasma cutting system utilizes inverter technology ensuring a clean and stable plasma cutting stream. The PR 111 is a portable, single-phase, microprocessor controlled plasma cutter equipped with a cutting torch. Get quality cuts on all ferrous and non ferrous materials such as steel, stainless steel, aluminum, copper, brass, etc. This is the ideal machine for sheet metal shops, restaurant equipment installers and home workshops.