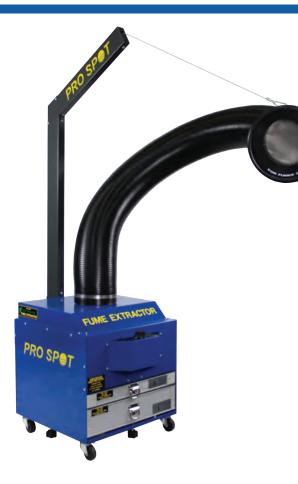

## PORTABLE FUME EXTRACTOR FE-110 & FE-220

The Pro Spot line of Fume Extractors is designed to remove harmful welding fumes in a variety of applications. Fumes are captured using a 6' Flame Retardant Flexible Hose. The Pro Spot Fume Extractors are extremely portable, quiet, efficient and are available in either 110 or 220VAC.

## **KEY FEATURES:**

- Low Maintenance
- Quick Change Filters
- Extremely Portable
- Variable Speed Fan Control
- Steel Construction
- Promotes Safer Work Environment.