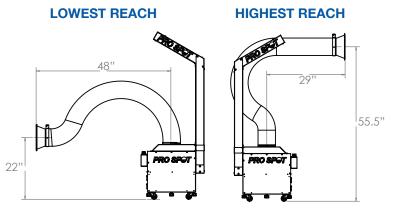

## TECHNICAL SPECIFICATIONS

FE-110 FE-220 (Europe)

| Input Voltage:       | 110VAC                                                                                               | 220VAC |
|----------------------|------------------------------------------------------------------------------------------------------|--------|
| CFM:                 | 100 -1600                                                                                            |        |
| Filters:             | Carbon Pre Filter<br>99.99% Efficiency @ 0.3 Micron<br>HEPA Filter<br>99.99% Efficiency @ 0.3 Micron |        |
|                      |                                                                                                      |        |
| Cabinet Size:        | 17.5"W x 20"H x 20"L                                                                                 |        |
| Flexible Hose Size:  | 6" Diameter x 72" Length                                                                             |        |
| Working Sound Level: | 65dba                                                                                                |        |
| Weight:              | 55lb (24.9kg)                                                                                        |        |