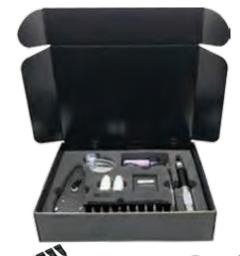

## WINDSHIELD REPAIR KIT PRO-WRK-LITE

REV. A

The NEW lite version of the Pro Spot Windshield Repair Kit (PRO-WRK-LITE) is an easy to use automated glass chip repair system. The well designed, precision machined tool is made of aluminum alloy, making this tool lightweight but very durable. The tool sets up quickly over the chip and each repair step is just a quick turn of the tool - simple, fast and complete.