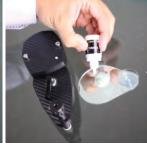

There's no need to change out tools as this all-in-one tool does everything. Each step of the repair is guided by the tool, from removing moisture, to resin application and UV curing.

## **FAST AND EASY WINDSHIELD REPAIR PROCESS**

Pro Spot International, Inc. 5932 Sea Otter Place Carlsbad, CA 92010

www.PROSPOT.com info@prospot.com +1-760-407-1414 WATCH VIDEO SEE HOW IT WORKS