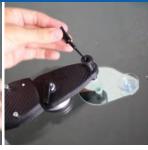

## WINDSHIELD REPAIR KIT PRO-WRK-LITE

REV. A

The NEW lite version of the Pro Spot Windshield Repair Kit (PRO-WRK-LITE) is an easy to use automated glass chip repair system. The well designed, precision machined tool is made of aluminum alloy, making this tool lightweight but very durable. The tool sets up quickly over the chip and each repair step is just a quick turn of the tool - simple, fast and complete.

There's no need to change out tools as this all-in-one tool does everything. Each step of the repair is guided by the tool, from removing moisture, to resin application and UV curing.