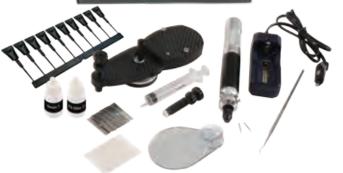

## WINDSHIELD REPAIR KIT PRO-WRK-LITE

REV. A

The NEW lite version of the Pro Spot Windshield Repair Kit (PRO-WRK-LITE) is an easy to use automated glass chip repair system. The well designed, precision machined tool is made of aluminum alloy, making this tool lightweight but very durable. The tool sets up quickly over the chip and each repair step is just a quick turn of the tool - simple, fast and complete.

There's no need to change out tools as this all-in-one tool does everything. Each step of the repair is guided by the tool, from removing moisture, to resin application and UV curing.

## **FEATURES:**

- · Automated 4-in-1 Repair
- Quick & Easy repairs in under 10 minutes
- Travel Ready for Repairs On-the-Go
- Lightweight & Durable