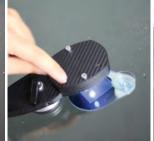

There's no need to change out tools as this all-in-one tool does everything. Each step of the repair is guided by the tool, from removing moisture, to resin application and UV curing.

## **FEATURES:**

- · Automated 4-in-1 Repair
- Quick & Easy repairs in under 10 minutes
- Travel Ready for Repairs On-the-Go
- Lightweight & Durable