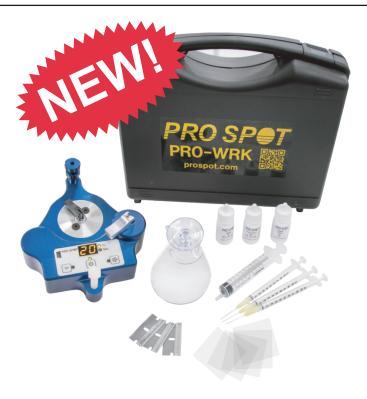

## WINDSHIELD REPAIR KIT

**PRO-WRK** 

#### The Ideal Tool For Quick, Quality Glass Repairs.

The Windshield Repair Kit (PRO-WRK) is a new, easy to use 4-in-1 automated glass chip repair system. The well designed, precision machined tool is made of aluminum alloy, making this tool lightweight but very durable. The tool sets up quickly over the chip and each repair step is just a quick turn of the tool - simple, fast and complete.

#### Features:

- Automated 4-in-1 Repair
- Quick & Easy repairs in under 10 minutes
- Travel Ready for Repairs On-the-Go with rechargeable lithium battery via USB.
- · Lightweight & Durable