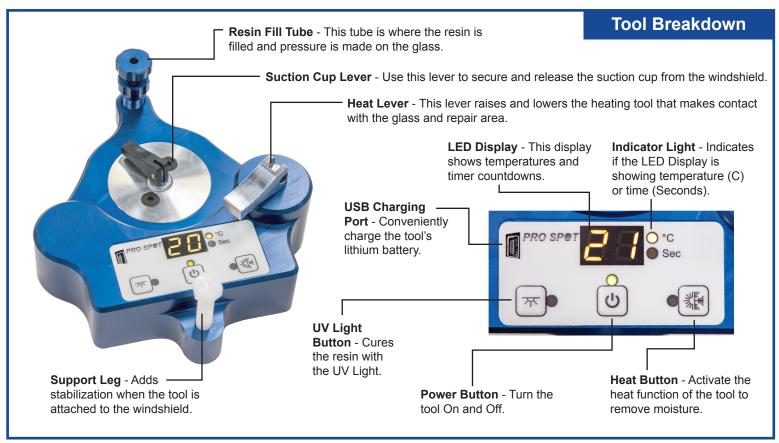

## WINDSHIELD REPAIR KIT

**PRO-WRK** 

#### The Ideal Tool For Quick, Quality Glass Repairs.

The Windshield Repair Kit (PRO-WRK) is a new, easy to use 4-in-1 automated glass chip repair system. The well designed, precision machined tool is made of aluminum alloy, making this tool lightweight but very durable. The tool sets up quickly over the chip and each repair step is just a quick turn of the tool - simple, fast and complete.

There's no need to change out tools as this all-in-one tool does everything. Each step of the repair is guided by the tool, from removing moisture, to resin application and UV curing.

#### Features:

- Automated 4-in-1 Repair
- Quick & Easy repairs in under 10 minutes
- Travel Ready for Repairs On-the-Go with rechargeable lithium battery via USB.
- · Lightweight & Durable