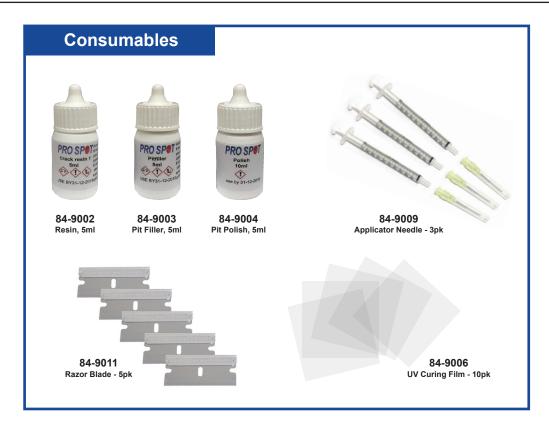

There's no need to change out tools as this all-in-one tool does everything. Each step of the repair is guided by the tool, from removing moisture, to resin application and UV curing.