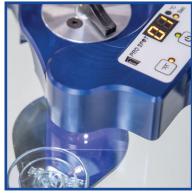

#### The Ideal Tool For Quick, Quality Glass Repairs.

The Windshield Repair Kit (PRO-WRK) is a new, easy to use 4-in-1 automated glass chip repair system. The well designed, precision machined tool is made of aluminum alloy, making this tool lightweight but very durable. The tool sets up quickly over the chip and each repair step is just a quick turn of the tool - simple, fast and complete.

There's no need to change out tools as this all-in-one tool does everything. Each step of the repair is guided by the tool, from removing moisture, to resin application and UV curing.

# Chip repairs in 10 minutes or less!

1. Align The Tool

2. Heat The Chip

3. Resin Fill The Chip

4. Cure The Repair

+1 760-407-1414

info@prospot.com ⊕ www.prospot.com