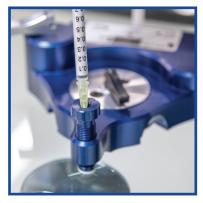

#### The Ideal Tool For Quick, Quality Glass Repairs.

The Windshield Repair Kit (PRO-WRK) is a new, easy to use 4-in-1 automated glass chip repair system. The well designed, precision machined tool is made of aluminum alloy, making this tool lightweight but very durable. The tool sets up quickly over the chip and each repair step is just a quick turn of the tool - simple, fast and complete.

There's no need to change out tools as this all-in-one tool does everything. Each step of the repair is guided by the tool, from removing moisture, to resin application and UV curing.

# Chip repairs in 10 minutes or less!

1. Align The Tool

2. Heat The Chip

3. Resin Fill The Chip

4. Cure The Repair

+1 760-407-1414

info@prospot.com ⊕ www.prospot.com