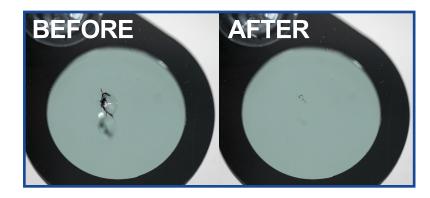

# Chip repairs in 10 minutes or less!

1. Align The Tool

2. Heat The Chip

3. Resin Fill The Chip

4. Cure The Repair

+1 760-407-1414

info@prospot.com ⊕ www.prospot.com