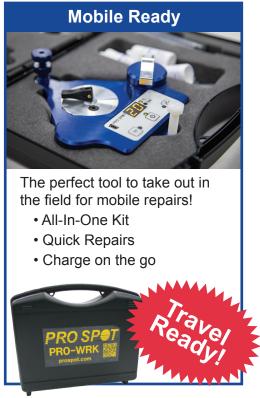

#### Features:

- Automated 4-in-1 Repair
- Quick & Easy repairs in under 10 minutes
- Travel Ready for Repairs On-the-Go with rechargeable lithium battery via USB.
- · Lightweight & Durable

#### **Ideal Tool For:**

- Autobody & Glass Repair Shops
- PDR Mobile Repair
- Mobile Glass Repair
- Automotive Repair Shops
- Quick Change Oil & Lube Businesses
- Upsell opportunities for Jobbers or Service Calls.