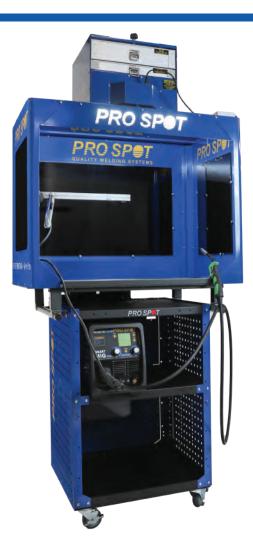

## WELD CUBE STATION **PRO-CUBE**

The Weld Cube Station by Pro Spot is a portable solution for welding training and practice that enhances safety, mobility, and real-world practice opportunities while maintaining a clean, efficient workspace with built-in fume extraction.

## PERFECT FOR TRAINING APPLICATIONS

Self-Contained Welding Environment. The Weld Cube Station is a compact, fully enclosed unit, which makes it ideal for training purposes, especially in controlled environments like classrooms or workshops. All necessary components can be housed within the workspace or storage shelves underneath.

Portability and Mobility. Along with its advanced functionality, the cube is designed to be portable. It can be easily moved from one location to another within a workshop or training facility, making it highly flexible for different training setups or for sharing between different classrooms or workstations.

**Built-In Fume Extraction System** 

**Viewing Glass** 

Pro Spot International, Inc. www.PROSPOT.com 5932 Sea Otter Place Carlsbad, CA 92010

info@prospot.com +1-760-407-1414

**BRO-PRO-CUBE Rev. A**