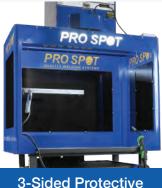

## WELD CUBE STATION **PRO-CUBE**

The Weld Cube Station by Pro Spot is a portable solution for welding training and practice that enhances safety, mobility, and real-world practice opportunities while maintaining a clean, efficient workspace with built-in fume extraction.

## PERFECT FOR TRAINING APPLICATIONS

Self-Contained Welding Environment. The Weld Cube Station is a compact, fully enclosed unit, which makes it ideal for training purposes, especially in controlled environments like classrooms or workshops. All necessary components can be housed within the workspace or storage shelves underneath.

**Built-In Fume Extraction System** 

**Viewing Glass** 

Pro Spot International, Inc. www.PROSPOT.com 5932 Sea Otter Place Carlsbad, CA 92010

info@prospot.com +1-760-407-1414

**BRO-PRO-CUBE Rev. A**