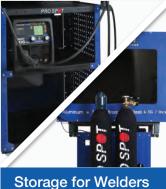

## PERFECT FOR TRAINING APPLICATIONS

Self-Contained Welding Environment. The Weld Cube Station is a compact, fully enclosed unit, which makes it ideal for training purposes, especially in controlled environments like classrooms or workshops. All necessary components can be housed within the workspace or storage shelves underneath.