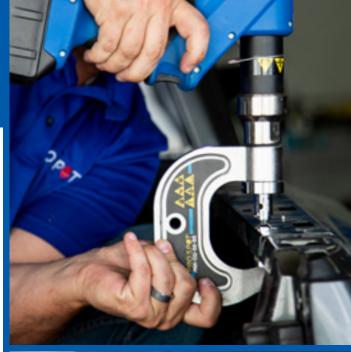

## PR-8D MULTI-FUNCTION RIVETING SYSTEM

Cold joining technology has reached the next level. The cordless PR-8D Rivet Gun System performs multi-function processes on heat-sensitive materials or multi-material stackups using brains & brawn. The intelligent on-board system allows users to configure the tool in hand or remotely using any supported device.

#### **FEATURES:**

- Set EXACT FORCE within the tool's 20-80kN range
- · Data logging captures proof of quality work
- Set warning tones to alert of incorrect rivet set
- Set safety measures
- · Wireless settings adjustments via Bluetooth

#### **RIVETING ARMS:**

- · Quick change design allows arms to be changed in seconds
- Removable handle can be used on the left or right side
- · Self-centering feature keeps ram inline
- 360° pivot action around the nose