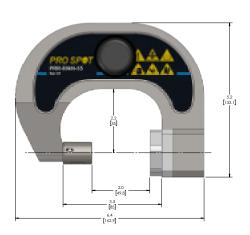

#### **RIVETING ARMS:**

- · Quick change design allows arms to be changed in seconds
- Removable handle can be used on the left or right side
- · Self-centering feature keeps ram inline
- 360° pivot action around the nose

PRR-80kN-55 (Standard)

PRR-80kN-130 (Optional)

PRR-80kN-240 (Optional)