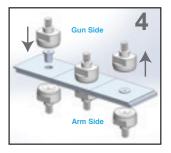

#### Flow Form Rivets / Solid Rvets Process:

Rivet Removal

**Punch Calibration** 

Flattening

**Rivet Installation** 