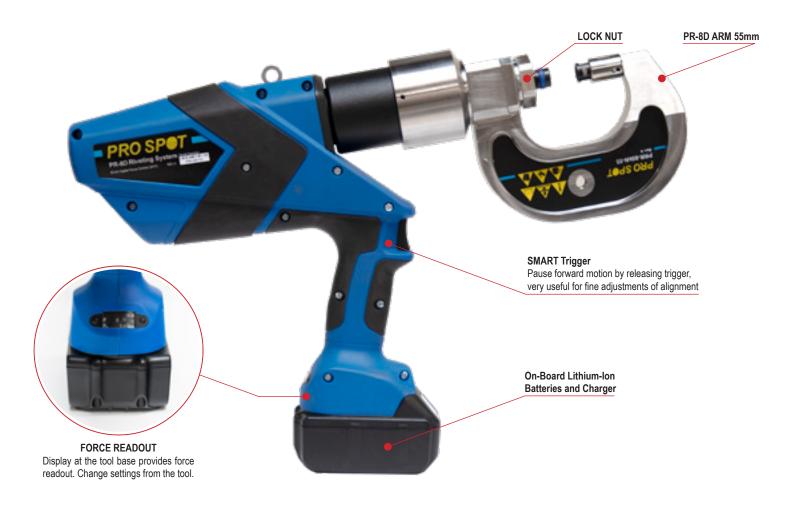

## PR-8D MULTI-FUNCTION RIVETING SYSTEM

Cold joining technology has reached the next level. The cordless PR-8D Rivet Gun System performs multi-function processes on heat-sensitive materials or multi-material stackups using brains & brawn. The intelligent on-board system allows users to configure the tool in hand or remotely using any supported device.

#### **FEATURES:**

- Set EXACT FORCE within the tool's 20-80kN range
- · Data logging captures proof of quality work
- Set warning tones to alert of incorrect rivet set
- Set safety measures
- · Wireless settings adjustments via Bluetooth

#### **RIVETING ARMS:**

- · Quick change design allows arms to be changed in seconds
- Removable handle can be used on the left or right side
- · Self-centering feature keeps ram inline
- 360° pivot action around the nose

#### **EASY MANEUVERING HANDLE**

Removable handle designed to easily balance and maneuver the Rivet Gun. The handle can be moved and used on either side.

#### **LITHIUM ION BATTERIES & CHARGER**

PR-8D Riveting System includes two 18V Lithium-Ion batteries & a battery charger. Each battery provides approximately 250 cycles on a full charge. The battery charge docking station will fully charge a battery in 2 Hours.