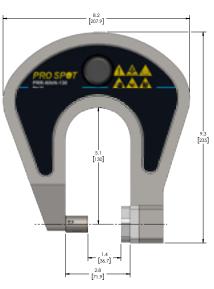

#### **RIVETING ARMS:**

- · Quick change design allows arms to be changed in seconds
- Removable handle can be used on the left or right side
- · Self-centering feature keeps ram inline
- 360° pivot action around the nose

PRR-80kN-55 (Standard)

PRR-80kN-130 (Optional)

PRR-80kN-240 (Optional)