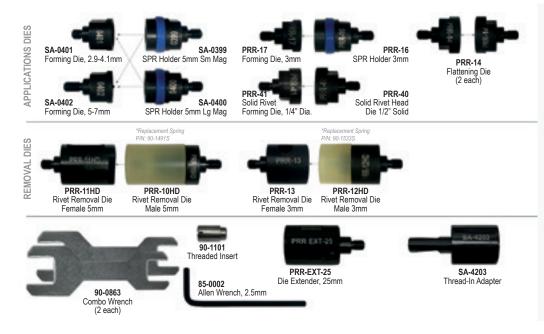

#### STANDARD DIE KIT

The standard die kit included with the PR-8D is collection of versatile dies that lend themselves to multiple applications. Changing dies is as easy as turning a screw.