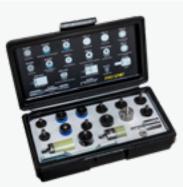

#### STANDARD DIE KIT

The standard die kit included with the PR-8D is collection of versatile dies that lend themselves to multiple applications. Changing dies is as easy as turning a screw.