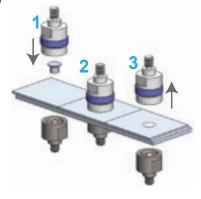

#### Installing Self-Piercing Rivets (SPR)

- 1. Align the removal dies in the center of SPR.
- Complete pressure cycle so the male rivet die pushes the SPR through the base materials into the forming die.
- 3. Proceed to next rivet.