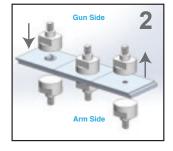

#### Flow Form Rivets / Solid Rvets Process:

Rivet Removal

**Punch Calibration** 

Flattening

**Rivet Installation** 