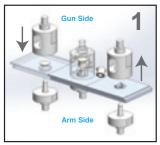

#### Installing Self-Piercing Rivets (SPR)

- 1. Align the removal dies in the center of SPR.
- Complete pressure cycle so the male rivet die pushes the SPR through the base materials into the forming die.
- 3. Proceed to next rivet.