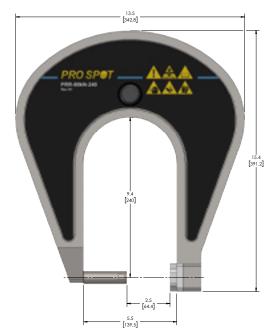

#### **RIVETING ARMS:**

- · Quick change design allows arms to be changed in seconds
- Removable handle can be used on the left or right side
- · Self-centering feature keeps ram inline
- 360° pivot action around the nose

PRR-80kN-55 (Standard)

PRR-80kN-130 (Optional)

PRR-80kN-240 (Optional)