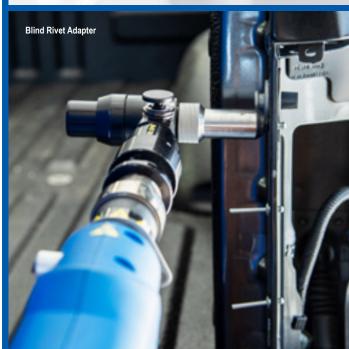

#### **BLIND RIVET ADAPTER**

With the assistance of a copuler, the patented PR PA20 Blind Rivet adapter enables the PR-8D to set blind rivets at 20kN force.