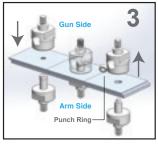

#### Flow Form Rivets / Solid Rvets Process:

Rivet Removal

**Punch Calibration** 

Flattening

**Rivet Installation** 