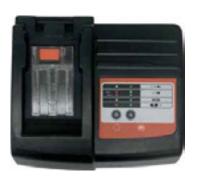

#### **LITHIUM ION BATTERIES & CHARGER**

PR-8D Riveting System includes two 18V Lithium-Ion batteries & a battery charger. Each battery provides approximately 250 cycles on a full charge. The battery charge docking station will fully charge a battery in 2 Hours.

PRR-22 - BATTERY CHARGER Full Charge in 2 Hours

PRR-21 - BATTERIES
18V Lithium-lon Batteries