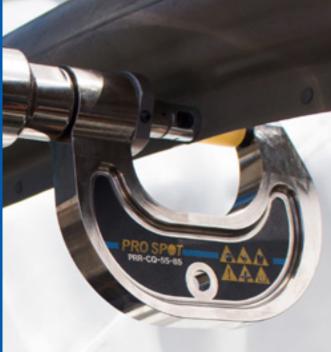

#### **RIVETING ARMS:**

- · Quick change design allows arms to be changed in seconds
- Removable handle can be used on the left or right side
- · Self-centering feature keeps ram inline
- 360° pivot action around the nose

PRR-80kN-55 (Standard)

PRR-80kN-130 (Optional)

PRR-80kN-240 (Optional)