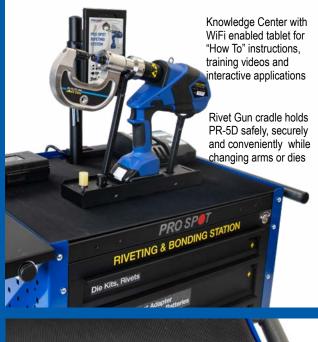

#### **INCLUDES:**

- PR-5D Rivet Gun System
- PRR-CQ-55-85 Arm
- PRR-CQ-120-80 Mid Size Arm
- PR PA Blind Rivet Adapter
- Die Kit
- 2 Rechargeable 18V Lithium-Ion Batteries
- Mobile Workstation
- 6 Heavy Duty Lockable Drawers with Foam Insert Storage Inlays
- PR-5D Rivet Gun Tool Cradle to Securely Hold Rivet Gun
- Charging Station with 2-110v and 4-USB Ports
- 8" Digital WiFi Tablet with Interactive "Knowledge Center" for Training Videos and "How-To" Instructions
- Sturdy Lockable Casters

#### **ERGONOMIC ENGINEERING:**

The PR-5D Riveting and Bonding Station is ergonomically designed to help you support heavy rivet gun tools and arms. It also prevents unnecessary bending and lifting by centrally locating all of your riveting and bonding accessories into one easily accessible location.