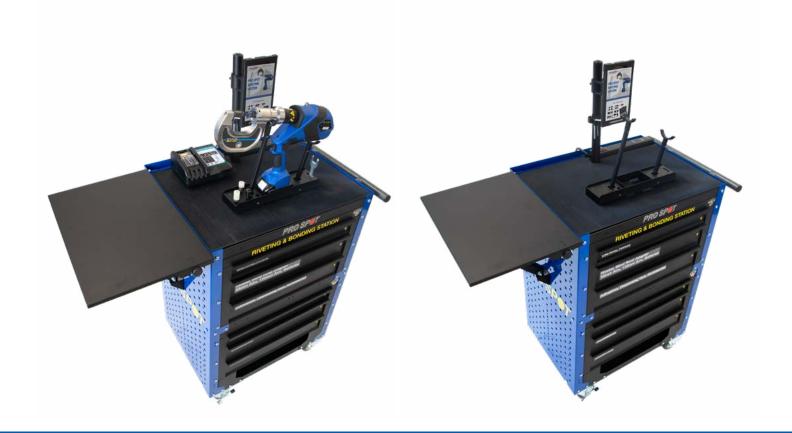

#### **INCLUDES:**

- PR-5D Rivet Gun System
- PRR-CQ-55-85 Arm
- PRR-CQ-120-80 Mid Size Arm
- PR PA Blind Rivet Adapter
- Die Kit
- 2 Rechargeable 18V Lithium-Ion Batteries
- Mobile Workstation
- 6 Heavy Duty Lockable Drawers with Foam Insert Storage Inlays
- PR-5D Rivet Gun Tool Cradle to Securely Hold Rivet Gun
- Charging Station with 2-110v and 4-USB Ports
- 8" Digital WiFi Tablet with Interactive "Knowledge Center" for Training Videos and "How-To" Instructions
- Sturdy Lockable Casters

### **AVAILABLE WITH OR WITHOUT THE PR-5D RIVET GUN SYSTEM**