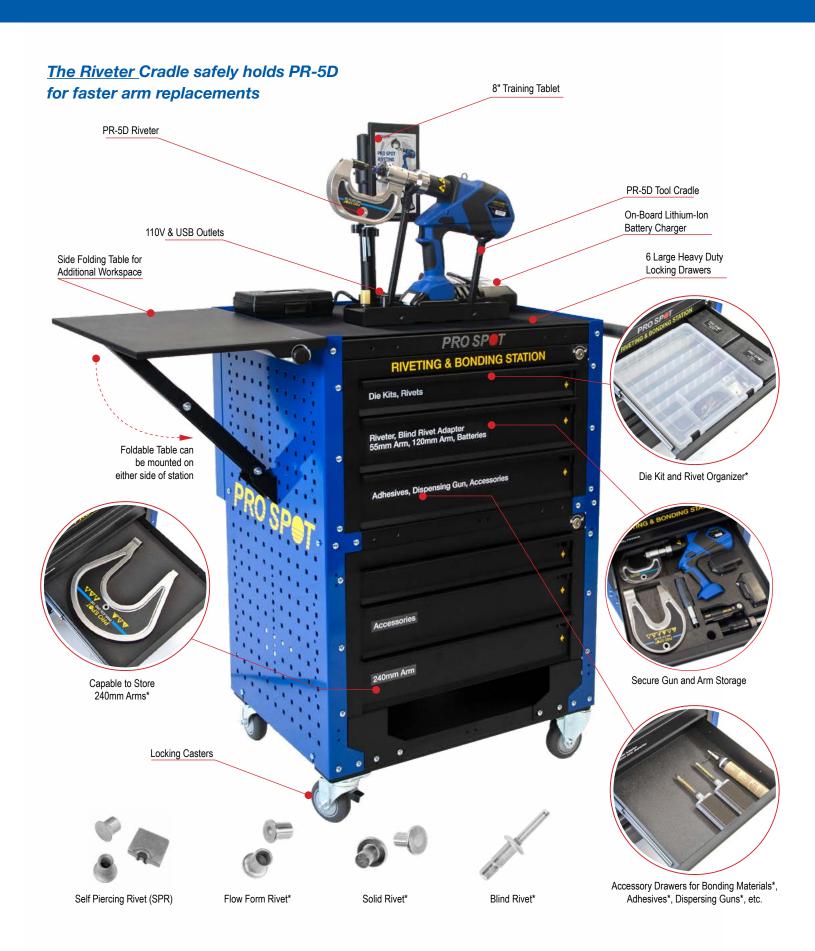

#### **INCLUDES:**

- PR-5D Rivet Gun System
- PRR-CQ-55-85 Arm
- PRR-CQ-120-80 Mid Size Arm
- PR PA Blind Rivet Adapter
- Die Kit
- 2 Rechargeable 18V Lithium-Ion Batteries
- Mobile Workstation
- 6 Heavy Duty Lockable Drawers with Foam Insert Storage Inlays
- PR-5D Rivet Gun Tool Cradle to Securely Hold Rivet Gun
- Charging Station with 2-110v and 4-USB Ports
- 8" Digital WiFi Tablet with Interactive "Knowledge Center" for Training Videos and "How-To" Instructions
- Sturdy Lockable Casters

#### **ERGONOMIC ENGINEERING:**

The PR-5D Riveting and Bonding Station is ergonomically designed to help you support heavy rivet gun tools and arms. It also prevents unnecessary bending and lifting by centrally locating all of your riveting and bonding accessories into one easily accessible location.

#### APPLICATIONS:

- · Self Piercing Rivets (SPR)
- Flow Form
- Flattening
- Rivet Removal
- Calibrating
- Solid Rivets
- Blind Rivets