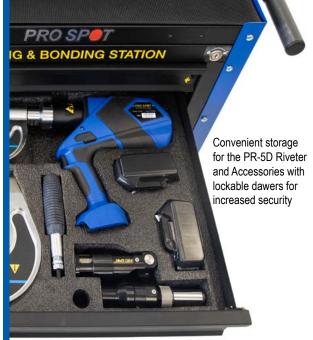

#### **INCLUDES:**

- PR-5D Rivet Gun System
- PRR-CQ-55-85 Arm
- PRR-CQ-120-80 Mid Size Arm
- PR PA Blind Rivet Adapter
- Die Kit
- 2 Rechargeable 18V Lithium-Ion Batteries
- Mobile Workstation
- 6 Heavy Duty Lockable Drawers with Foam Insert Storage Inlays
- PR-5D Rivet Gun Tool Cradle to Securely Hold Rivet Gun
- Charging Station with 2-110v and 4-USB Ports
- 8" Digital WiFi Tablet with Interactive "Knowledge Center" for Training Videos and "How-To" Instructions
- Sturdy Lockable Casters