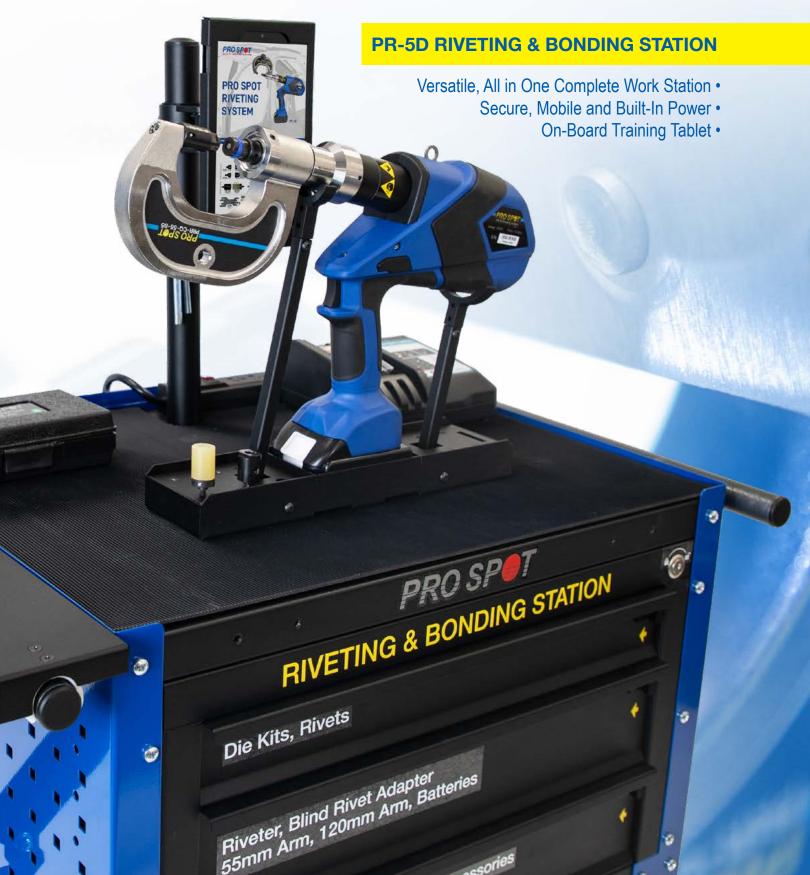

## PR-5D RBS **RIVETING & BONDING STATION**

The PR-5D Riveting and Bonding Station offers the perfect solution for demanding riveting work space environments. It not only organizes all of your tools and supplies into one convenient, lockable storage cabinet, it significantly increases your productivity through advanced engineering and technology.

#### **INCLUDES:**

- PR-5D Rivet Gun System
- PRR-CQ-55-85 Arm
- PRR-CQ-120-80 Mid Size Arm
- PR PA Blind Rivet Adapter
- Die Kit
- 2 Rechargeable 18V Lithium-Ion Batteries
- Mobile Workstation
- 6 Heavy Duty Lockable Drawers with Foam Insert Storage Inlays
- PR-5D Rivet Gun Tool Cradle to Securely Hold Rivet Gun
- Charging Station with 2-110v and 4-USB Ports
- 8" Digital WiFi Tablet with Interactive "Knowledge Center" for Training Videos and "How-To" Instructions
- Sturdy Lockable Casters

#### **ERGONOMIC ENGINEERING:**

The PR-5D Riveting and Bonding Station is ergonomically designed to help you support heavy rivet gun tools and arms. It also prevents unnecessary bending and lifting by centrally locating all of your riveting and bonding accessories into one easily accessible location.