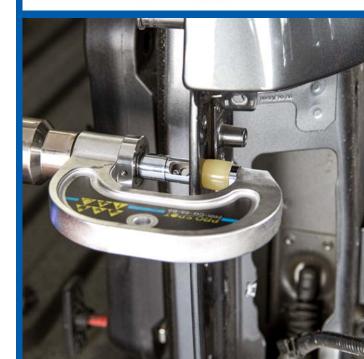

#### PR-5D RIVETING SYSTEM:

The Pro Spot PR-5D Riveting System is designed to be the tool of today and tomorrow. The unique design allows for current attachments and adapters for various riveting applications. As the industry and repair demands change, the PR-5D design will allow future attachments to easily be added, making it the one-stop shop for rivet repair.

#### APPLICATIONS:

- · Self Piercing Rivets (SPR)
- Flow Form
- Flattening
- Rivet Removal
- Calibrating
- Solid Rivets
- Blind Rivets