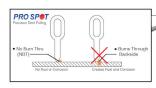

### **Auto Weld**

Auto senses & welds when it makes contact with the workpiece, saving time and hassle.