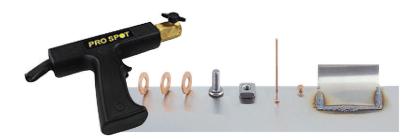

## **Versatility For Any Job**

With the turn of a wing nut, you can easily switch to single-sided welding applications including washer nut & bolt, nail, rivet, stitch & more.

# PR-3 GUN SA-0155 (optional)