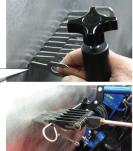

# **Precision Dent Pulling**

The Auto T Handle gun places weld keys in exactly the right spot to maximize pulling force

#### **T-Dent Handle**

Provides additional access tand mobility to apply pull keys tightly together.