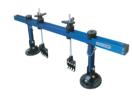

#### **System Includes:**

- Pro Spot PR-3 Auto Welder
- Portable Cart with storage, tool racks, locking wheels and wrap around handle for mobility.
- Pro Pull
- Pull Bar
- Spot Hammer
- · Variety of repair accessories

### **Pro Pull Complete Components**

PS-1200 Accessories

90-0193-50 Pull Steel Key

90-0194-50 Twisted Pull Steel Key

51-0059 Pulling Rod 5 ea.

SA-0153 21" Weld-on Shaft

SA-0151 9" Weld-on Shaft

PB-11 Pull Bar Dent Pulling