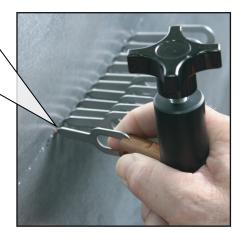

#### **Auto Feature**

The Auto feature is quick and user friendly due to the fact that it does not weld instantly like other higher priced systems on the market. The delay allows for repositioning and freedom in the application process.

#### No Burn Through

The PR-3 delivers the correct amount of power and weld time to the pull key, preventing burn through on the panel. This specific technology prevents rust and corrosion, as well as keeps repair & turn around time guick.