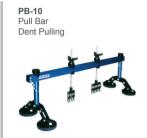

#### **System Includes:**

- Pro Spot PR-3 Auto Welder
- Portable Cart with storage, tool racks, locking wheels and wrap around handle for mobility.
- Pro Pull
- Pull Bar
- Spot Hammer
- · Variety of repair accessories

### **Pro Pull Complete Components**

PS-1200 Accessories

90-0193-50 Pull Steel Key

90-0194-50 Twisted Pull Steel Key

51-0059 Pulling Rod 5 ea.

SA-0153 21" Weld-on Shaft

SA-0151 9" Weld-on Shaft

PB-11 Pull Bar Dent Pulling