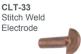

### **Pro Pull Complete Components**

PS-1200 Accessories

90-0193-50 Pull Steel Key

90-0194-50 Twisted Pull Steel Key

51-0059 Pulling Rod 5 ea.

SA-0153 21" Weld-on Shaft

SA-0151 9" Weld-on Shaft

PB-11 Pull Bar Dent Pulling

SA-0157 Ground Knob

CLP-110 Weld-on Shaft Dent Pulling Kit

PS-880 Pull Key Electrode

PS-840 Washer Adapter

CLP-70 Spot Hammer Assembly

CLP-73 Lever Bar

CLT-29 Carbon Electrode

PS-870 Rivet Holder