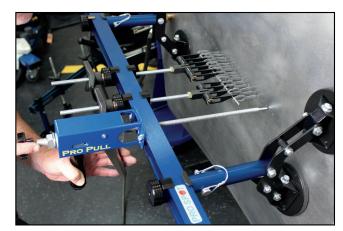

#### **System Includes:**

- Pro Spot PR-3 Auto Welder
- Portable Cart with storage, tool racks, locking wheels and wrap around handle for mobility.
- Pro Pull
- Pull Bar
- Spot Hammer
- · Variety of repair accessories

### **Pro Pull Complete Components**

PS-1200 Accessories

90-0193-50 Pull Steel Key

90-0194-50 Twisted Pull Steel Key

51-0059 Pulling Rod 5 ea.

SA-0153 21" Weld-on Shaft

SA-0151 9" Weld-on Shaft

PB-11 Pull Bar Dent Pulling

SA-0157 Ground Knob

CLP-110 Weld-on Shaft Dent Pulling Kit

PS-880 Pull Key Electrode

PS-840 Washer Adapter

CLP-70 Spot Hammer Assembly

CLP-73 Lever Bar

CLT-29 Carbon Electrode

PS-870 Rivet Holder