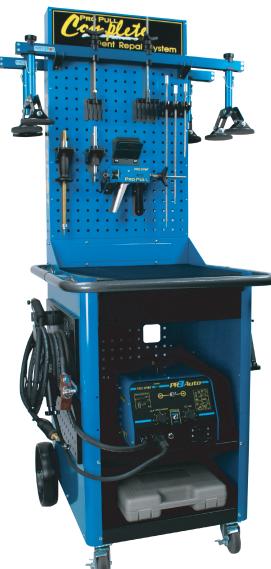

# Pro Pull Complete PP-22

## **Precise Dent Pulling System**

The Pro Pull Complete utilizes the all new PR-3 Auto to generate the precise high power/low weld time needed to prevent damage to the corrosion protection on the backside of the panel. After a short delay, the PR-3 Auto Welder senses when a weld tip or pull key has made contact and welds automatically. The Pro Pull Complete has all the accessories you need to make the repair fast, no matter the size.

#### **System Includes:**

- Pro Spot PR-3 Auto Welder
- Portable Cart with storage, tool racks, locking wheels and wrap around handle for mobility.
- Pro Pull
- Pull Bar
- Spot Hammer
- · Variety of repair accessories

The Pro Pull Complete has all the accessories that will help you make professional and accurate dent repairs.

## **Pro Pull Complete (PP-22)**