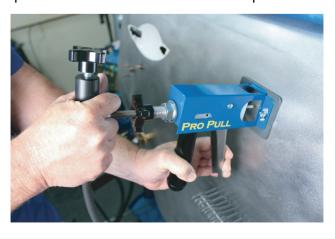

## **Precise Dent Pulling System**

The Pro Pull Complete utilizes the all new PR-3 Auto to generate the precise high power/low weld time needed to prevent damage to the corrosion protection on the backside of the panel. After a short delay, the PR-3 Auto Welder senses when a weld tip or pull key has made contact and welds automatically. The Pro Pull Complete has all the accessories you need to make the repair fast, no matter the size.

#### **Auto Feature**

The Auto feature is quick and user friendly due to the fact that it does not weld instantly like other higher priced systems on the market. The delay allows for repositioning and freedom in the application process.

#### No Burn Through

The PR-3 delivers the correct amount of power and weld time to the pull key, preventing burn through on the panel. This specific technology prevents rust and corrosion, as well as keeps repair & turn around time guick.