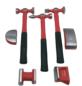

#### **System Includes:**

- Pro Spot PR-3 Auto Welder
- Portable Cart with storage, tool racks, locking wheels and wrap around handle for mobility.
- Pro Pull
- Pull Bar
- Spot Hammer
- · Variety of repair accessories

### **Pro Pull Complete Components**

PS-1200 Accessories

90-0193-50 Pull Steel Key

90-0194-50 Twisted Pull Steel Key

51-0059 Pulling Rod 5 ea.

SA-0153 21" Weld-on Shaft

SA-0151 9" Weld-on Shaft

PB-11 Pull Bar Dent Pulling

SA-0157 Ground Knob

CLP-110 Weld-on Shaft Dent Pulling Kit

PS-880 Pull Key Electrode

PS-840 Washer Adapter

CLP-70 Spot Hammer Assembly

CLP-73 Lever Bar

CLT-29 Carbon Electrode

PS-870 Rivet Holder