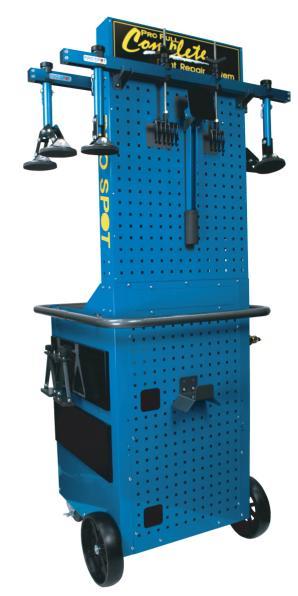

# Pro Pull Complete PP-22

#### **System Includes:**

- Pro Spot PR-3 Auto Welder
- Portable Cart with storage, tool racks, locking wheels and wrap around handle for mobility.
- Pro Pull
- Pull Bar
- Spot Hammer
- · Variety of repair accessories

The Pro Pull Complete has all the accessories that will help you make professional and accurate dent repairs.

## **Pro Pull Complete (PP-22)**