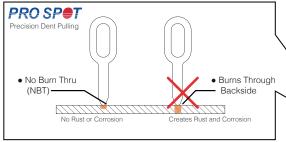

#### No Burn Through

The PR-3 delivers the correct amount of power and weld time to the pull key, preventing burn through on the panel. This specific technology prevents rust and corrosion, as well as keeps repair & turn around time guick.