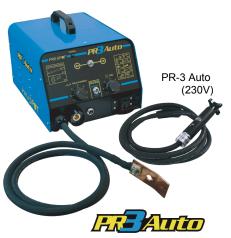

## **Precise Dent Pulling System**

The Pro Pull Complete utilizes the all new PR-3 Auto to generate the precise high power/low weld time needed to prevent damage to the corrosion protection on the backside of the panel. After a short delay, the PR-3 Auto Welder senses when a weld tip or pull key has made contact and welds automatically. The Pro Pull Complete has all the accessories you need to make the repair fast, no matter the size.

## **Steel Dent Repair Station** PR-3 (230V)