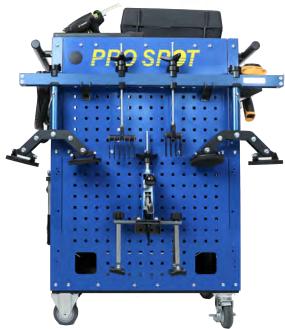

The MWS-GTK-AL-ST station also offers a wide range of dent pulling accessories and tools. These added tools gives technicians the ability to pull any dent on any material.

The station provides plenty of storage space to ensure that steel and aluminum tools are stored separately and safely.

Quick and effective Paintless dent removal with the Glue Tab Kit and PB-10 Pull Bar

Multiple tools storage solutions on all sides of the station