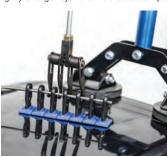

Save time with quick application of pull keys

Apply keys and studs with Drawn Arc Welding

The PRO-65 provides targeted dent pulling

Tightly arrange keys for a more consistent pull

Drawers for convenient tools storage

### PR-3 AUTO STEEL DENT PULLING

The PR-3 Auto generates precise current and time to prevent damage and corrosion to the backside of the workpiece.

The PR-3 Auto senses when the pull key has made contact with the material and automatically welds the key to the piece being repaired. The Auto feature is very quick and user friendly.