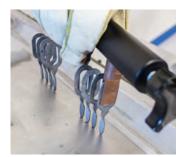

Save time with quick application of pull keys

Apply keys and studs with Drawn Arc Welding

The PRO-65 provides targeted dent pulling

Tightly arrange keys for a more consistent pull

Drawers for convenient tools storage

### PR-3 AUTO STEEL DENT PULLING

The PR-3 Auto generates precise current and time to prevent damage and corrosion to the backside of the workpiece.

The PR-3 Auto senses when the pull key has made contact with the material and automatically welds the key to the piece being repaired. The Auto feature is very quick and user friendly.