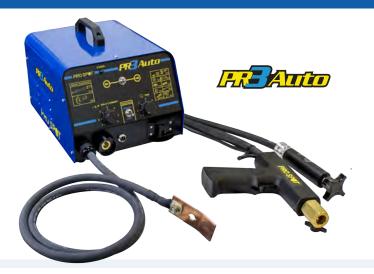

### PR-3 AUTO STEEL DENT PULLING

The PR-3 Auto generates precise current and time to prevent damage and corrosion to the backside of the workpiece.

The PR-3 Auto senses when the pull key has made contact with the material and automatically welds the key to the piece being repaired. The Auto feature is very quick and user friendly.