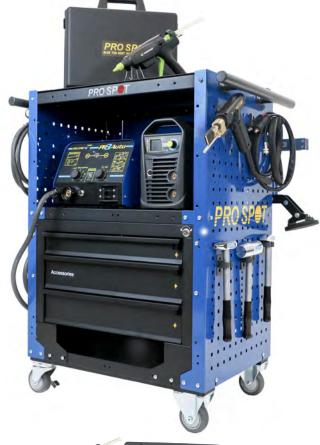

# ALUMINUM, STEEL AND GLUE DENT REPAIR STATION

MWS-GTK-AL-ST-110V-A

# THE PROFESSIONAL DENT REPAIR SOLUTION

Get the best of all worlds with the MWS-GTK-AL-ST station, the professional solution for your dent repair needs. With the PR-3, DA-3 the PRO-GTK Glue tab kit and a variety of pulling tools on one mobile station, you can repair any dent anywhere in the shop.

The MWS-GTK-AL-ST station also offers a wide range of dent pulling accessories and tools. These added tools gives technicians the ability to pull any dent on any material.

The station provides plenty of storage space to ensure that steel and aluminum tools are stored separately and safely.

Quick and effective Paintless dent removal with the Glue Tab Kit and PB-10 Pull Bar

Multiple tools storage solutions on all sides of the station