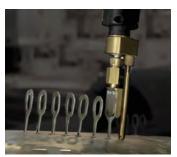

Save time with quick application of pull keys

Apply keys and studs with Drawn Arc Welding

The PRO-65 provides targeted dent pulling

Tightly arrange keys for a more consistent pull

Drawers for convenient tools storage

### PR-3 AUTO STEEL DENT PULLING

The PR-3 Auto generates precise current and time to prevent damage and corrosion to the backside of the workpiece.

The PR-3 Auto senses when the pull key has made contact with the material and automatically welds the key to the piece being repaired. The Auto feature is very quick and user friendly.

## **DA-3 DENT PULLING SYSTEM**

The Pro Spot DA-3 Synergic Drawn Arc welder easily applies pulling keys and threaded studs so that various tools can be used to pull dents from steel and aluminum panels.