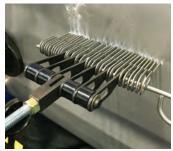

Save time with quick application of pull keys

Apply keys and studs with Drawn Arc Welding

The PRO-65 provides targeted dent pulling

Tightly arrange keys for a more consistent pull

Drawers for convenient tools storage

### PR-3 AUTO STEEL DENT PULLING

The PR-3 Auto generates precise current and time to prevent damage and corrosion to the backside of the workpiece.

The PR-3 Auto senses when the pull key has made contact with the material and automatically welds the key to the piece being repaired. The Auto feature is very quick and user friendly.