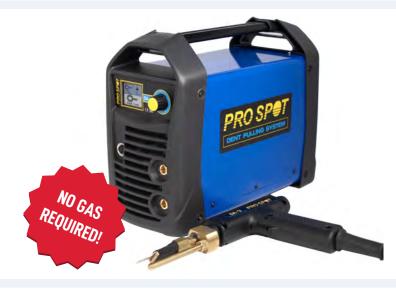

## **DA-3 DENT PULLING SYSTEM**

The Pro Spot DA-3 Synergic Drawn Arc welder easily applies pulling keys and threaded studs so that various tools can be used to pull dents from steel and aluminum panels.

The DA-3 serves different functions for a variety of repair procedures, it has a color graphics screen for easy and intuitive setup, customizable and storable weld programs, SD card memory to update and add programs, and is *extremely lightweight*.