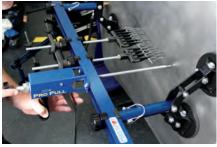

## **SYSTEM INCLUDES:**

- Pro Spot PR-3 Auto Welder
- Portable Cart with storage, tool racks, locking wheels and wrap around handle for mobility.
- Variety of repair accessories
- Pro Pull
- Pull Bar
- Spot Hammer

CLT-33: Stitch Weld Electrode

Save time with quick application of pull keys

The PRO-65 provides targeted dent pulling

Tightly arrange keys for a more consistent pull

Drawers for convenient tools storage