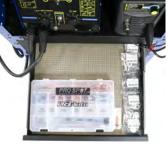

## **PR-3 ACCESSORIES KIT**

SA-0157: Weld-On Ground

PS-880: Pull Key Electrode

PS-820: 4mm Stud Holder Electrode

**PS-830**: 6mm Stud Holder Electrode

**CLT-29**: Carbon Electrode

PS-840: Washer Adapter

PS-870: Rivet Holder

CLT-33: Stitch Weld Electrode

Save time with quick application of pull keys

The PRO-65 provides targeted dent pulling

Tightly arrange keys for a more consistent pull

Drawers for convenient tools storage