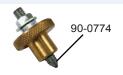

## **PR-3 ACCESSORIES KIT**

SA-0157: Weld-On Ground

PS-880: Pull Key Electrode

PS-820: 4mm Stud Holder Electrode

**PS-830**: 6mm Stud Holder Electrode

**CLT-29**: Carbon Electrode

PS-840: Washer Adapter

PS-870: Rivet Holder