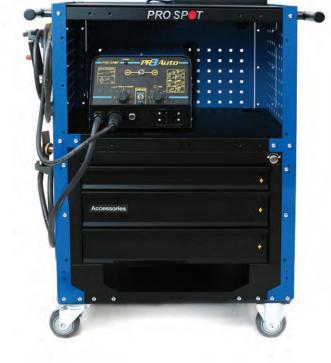

## **SYSTEM INCLUDES:**

- Pro Spot PR-3 Auto Welder
- Portable Cart with storage, tool racks, locking wheels and wrap around handle for mobility.
- Variety of repair accessories
- Pro Pull
- Pull Bar
- Spot Hammer

# STEEL DENT REPAIR STATION

MWS-ST