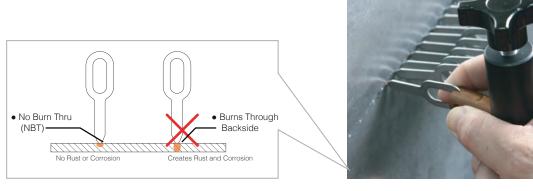

#### **NO BURN THROUGH**

The PR-3 delivers the correct amount of power and weld time to the pull key, preventing burn through on the panel. This specific technology prevents rust and corrosion, as well as keeps repair & turn around time quick.

## PR-3 AUTO STEEL DENT PULLING

The PR-3 Auto generates precise current and time to prevent damage and corrosion to the backside of the workpiece.

The PR-3 Auto senses when the pull key has made contact with the material and automatically welds the key to the piece being repaired. The Auto feature is very quick and user friendly.