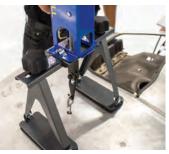

## **SYSTEM INCLUDES:**

- Pro Spot PR-3 Auto Welder
- Portable Cart with storage, tool racks, locking wheels and wrap around handle for mobility.
- Variety of repair accessories
- Pro Pull
- Pull Bar
- Spot Hammer

# STEEL DENT REPAIR STATION

MWS-ST