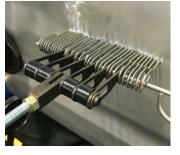

#### **NO BURN THROUGH**

The PR-3 delivers the correct amount of power and weld time to the pull key, preventing burn through on the panel. This specific technology prevents rust and corrosion, as well as keeps repair & turn around time quick.

## PR-3 AUTO STEEL DENT PULLING

The PR-3 Auto generates precise current and time to prevent damage and corrosion to the backside of the workpiece.

The PR-3 Auto senses when the pull key has made contact with the material and automatically welds the key to the piece being repaired. The Auto feature is very quick and user friendly.

CLT-33: Stitch Weld Electrode

Save time with quick application of pull keys

The PRO-65 provides targeted dent pulling

Tightly arrange keys for a more consistent pull

Drawers for convenient tools storage