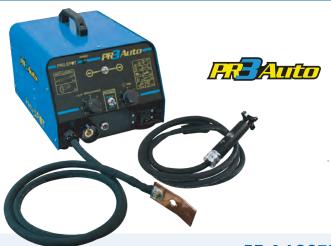

#### PRECISE DENT PULLING SYSTEM

The MWS-ST utilizes the all new PR-3 Auto to generate the precise high power/low weld time needed to prevent damage to the corrosion protection on the backside of the panel. After a short delay, the PR-3 Auto Welder senses when a weld tip or pull key has made contact and welds automatically. The MWS-ST has all the accessories you need to make the repair fast, no matter the size.

## PR-3 AUTO STEEL DENT PULLING

The PR-3 Auto generates precise current and time to prevent damage and corrosion to the backside of the workpiece.

The PR-3 Auto senses when the pull key has made contact with the material and automatically welds the key to the piece being repaired. The Auto feature is very quick and user friendly.