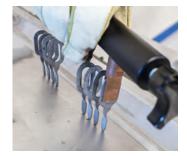

#### **NO BURN THROUGH**

The PR-3 delivers the correct amount of power and weld time to the pull key, preventing burn through on the panel. This specific technology prevents rust and corrosion, as well as keeps repair & turn around time quick.

## PR-3 AUTO STEEL DENT PULLING

The PR-3 Auto generates precise current and time to prevent damage and corrosion to the backside of the workpiece.

The PR-3 Auto senses when the pull key has made contact with the material and automatically welds the key to the piece being repaired. The Auto feature is very quick and user friendly.

CLT-33: Stitch Weld Electrode

Save time with quick application of pull keys

The PRO-65 provides targeted dent pulling

Tightly arrange keys for a more consistent pull

Drawers for convenient tools storage