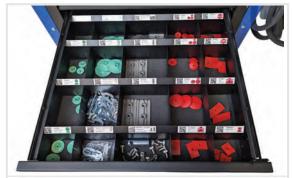

All the Glue Tabs you need are neatly stored in two lockable drawers for quick and easy access. Each drawer features pre-printed labels identifying the tab types and includes QR codes for use instructions and reordering.