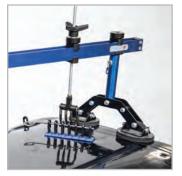

## **GPR - GLUE PULL REPAIR**

Introducing the updated Dent Repair Station with a revolutionary glue tab solution. Say goodbye to time-consuming welding or arc procedures, as the Pro Spot Glue Tab Dent Repair Kit revolutionizes the dent repair process, significantly reducing repair time.

## PRO-GTK GLUE TAB DENT RFPAIR KIT

The Pro Spot Glue Tab Dent Repair Kit will help with your dent repair process by cutting repair time by avoiding welding or arc procedures.

This kit works on Aluminum and Steel, directly on painted materials. No need to grind. It has multiple style pull accessories for any dent and Reusable Pull Tabs. No panel removal is required and it eliminates any backside corrosion, burn through and welding.

Pull dents without welding.

Quickly remove dents when paired with the PB-10 Pull Bar. after pulling is complete.

Easily remove plastic tabs

Plastic tabs are reusable and ready to pull dent after dent.