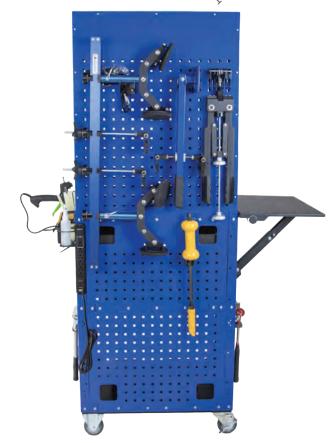

## ACCESSORIES - ACCESSIBLE AND READY TO GO

Professional dent pulling equipment and accessories are included with the station, so anything you need to get the job done, and get it done right, are right there at your fingertips.

- Convenient holders for Glue and Heat Guns, Glue Sticks, Infrared Thermometer, and alcohol bottles.
- Vertical Toolboard provides easy access to equipment on front and back.
- Includes our patented Pro Pull Dent Puller that can be used for pulls with Glue, Aluminum projects.
- An assortment of pull and lever bars are also stored on the cart, as well as both steel and aluminum hammers.
- Lockable drawers for security purposes.
- Extended workspace with built-in work surface and fold-out table