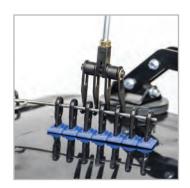

All the Glue Tabs you need are neatly stored in two lockable drawers for quick and easy access. Each drawer features pre-printed labels identifying the tab types and includes QR codes for use instructions and reordering.

Pull dents without welding.

Quickly remove dents when paired with the PB-10 Pull Bar. after pulling is complete.

Easily remove plastic tabs

Plastic tabs are reusable and ready to pull dent after dent.