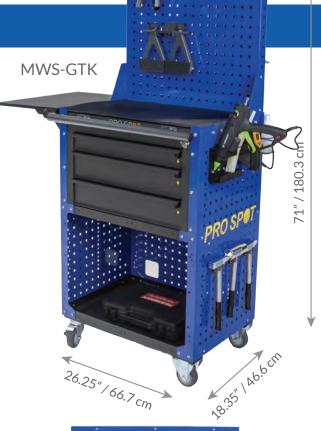

## ACCESSORIES - ACCESSIBLE AND READY TO GO

Professional dent pulling equipment and accessories are included with the station, so anything you need to get the job done, and get it done right, are right there at your fingertips.

- Convenient holders for Glue and Heat Guns, Glue Sticks, Infrared Thermometer, and alcohol bottles.
- Vertical Toolboard provides easy access to equipment on front and back.
- Includes our patented Pro Pull Dent Puller that can be used for pulls with Glue, Aluminum projects.
- An assortment of pull and lever bars are also stored on the cart, as well as both steel and aluminum hammers.
- Lockable drawers for security purposes.
- Extended workspace with built-in work surface and fold-out table