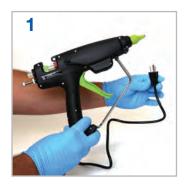

## **APPLIES IN 4 EASY STEPS**

Plug in the glue gun and let it heat up while you prepare the dent and materials.

With 91% alcohol, clean the area you plan on repairing.

Heat up the panel and the tab to remove remaining moisture or contaminants from the panel and the plastic pull tab.