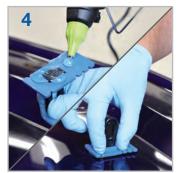

and it eliminates any backside corrosion, burn through and welding.

All the Glue Tabs you need are neatly stored in two lockable drawers for quick and easy access. Each drawer features pre-printed labels identifying the tab types and includes QR codes for use instructions and reordering.



Pull dents without welding.



Quickly remove dents when paired with the PB-10 Pull Bar. after pulling is complete.



Easily remove plastic tabs



Plastic tabs are reusable and ready to pull dent after dent.

## **APPLIES IN 4 EASY STEPS**



Plug in the glue gun and let it heat up while you prepare the dent and materials.



With 91% alcohol, clean the area you plan on repairing.



Heat up the panel and the tab to remove remaining moisture or contaminants from the panel and the plastic pull tab.



Apply glue to the pull tab and set it on the dent in the area you wish to pull.