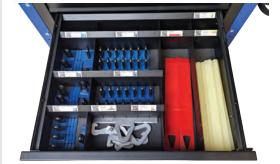

All the Glue Tabs you need are neatly stored in two lockable drawers for quick and easy access. Each drawer features pre-printed labels identifying the tab types and includes QR codes for use instructions and reordering.