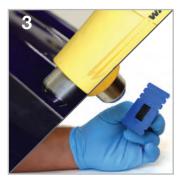

## **APPLIES IN 4 EASY STEPS**

Plug in the glue gun and let it heat up while you prepare the dent and materials.

With 91% alcohol, clean the area you plan on repairing.

Heat up the panel and the tab to remove remaining moisture or contaminants from the panel and the plastic pull tab.