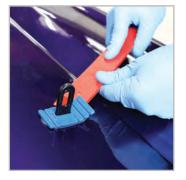

Pull dents without welding.

Quickly remove dents when paired with the PB-10 Pull Bar. after pulling is complete.

Easily remove plastic tabs

Plastic tabs are reusable and ready to pull dent after dent.