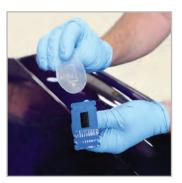

## **APPLIES IN 4 EASY STEPS**

Plug in the glue gun and let it heat up while you prepare the dent and materials.

With 91% alcohol, clean the area you plan on repairing.

Heat up the panel and the tab to remove remaining moisture or contaminants from the panel and the plastic pull tab.