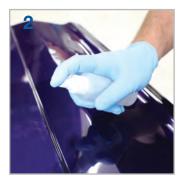

## **APPLIES IN 4 EASY STEPS**

Plug in the glue gun and let it heat up while you prepare the dent and materials.

With 91% alcohol, clean the area you plan on repairing.

Heat up the panel and the tab to remove remaining moisture or contaminants from the panel and the plastic pull tab.