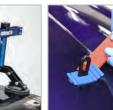

#### **PRO-GTK GLUE TAB DENT REPAIR KIT**

the Pro Spot Glue Tab Dent Repair Kit will help with your dent repair process by cutting repair time by avoiding welding or arc procedures.

This kit works on Aluminum and Steel, directly on painted materials. No need to grind. It has multiple style pull accessories for any dent and Reusable Pull Tabs. No Panel Removal is required and it eliminates any backside corrosion, burn through and welding.

#### Apply glue to the pull tab Pull dents without welding! and set it on the dent

Bar.

Quickly remove dents when Easily remove plastic tabs paired with the PB-10 Pull after pulling is complete.

Plastic tabs are reusable and ready to pull dent after dent.