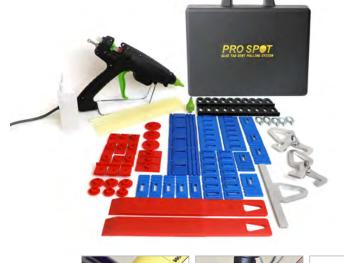

#### **PRO-GTK GLUE TAB DENT REPAIR KIT**

the Pro Spot Glue Tab Dent Repair Kit will help with your dent repair process by cutting repair time by avoiding welding or arc procedures.

This kit works on Aluminum and Steel, directly on painted materials. No need to grind. It has multiple style pull accessories for any dent and Reusable Pull Tabs. No Panel Removal is required and it eliminates any backside corrosion, burn through and welding.

#### Apply glue to the pull tab Pull dents without welding! and set it on the dent

Bar.

Quickly remove dents when Easily remove plastic tabs paired with the PB-10 Pull after pulling is complete.

Plastic tabs are reusable and ready to pull dent after dent.