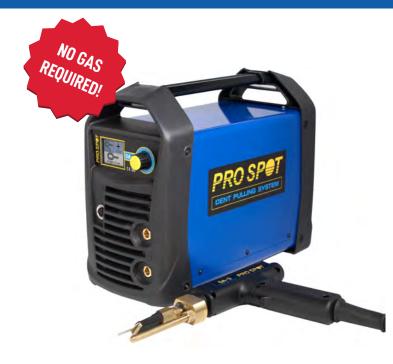

### **DA-3 DENT PULLING SYSTEM**

The Pro Spot DA-3 Synergic Drawn Arc welder easily applies pulling keys and threaded studs so that various tools can be used to pull dents from steel and aluminum panels.

The DA-3 serves different functions for a variety of repair procedures, it has a color graphics screen for easy and intuitive setup, customizable and storable weld programs. SD card memory to update and add programs, and is *extremely lightweight*.