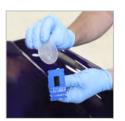

#### **PRO-GTK GLUE TAB DENT REPAIR KIT**

the Pro Spot Glue Tab Dent Repair Kit will help with your dent repair process by cutting repair time by avoiding welding or arc procedures.

This kit works on Aluminum and Steel, directly on painted materials. No need to grind. It has multiple style pull accessories for any dent and Reusable Pull Tabs. No Panel Removal is required and it eliminates any backside corrosion, burn through and welding.

#### Apply glue to the pull tab Pull dents without welding! and set it on the dent

Bar.

Quickly remove dents when Easily remove plastic tabs paired with the PB-10 Pull after pulling is complete.

Plastic tabs are reusable and ready to pull dent after dent.