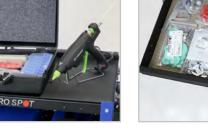

#### **PRO-GTK GLUE TAB DENT REPAIR KIT**

the Pro Spot Glue Tab Dent Repair Kit will help with your dent repair process by cutting repair time by avoiding welding or arc procedures.

This kit works on Aluminum and Steel, directly on painted materials. No need to grind. It has multiple style pull accessories for any dent and Reusable Pull Tabs. No Panel Removal is required and it eliminates any backside corrosion, burn through and welding.