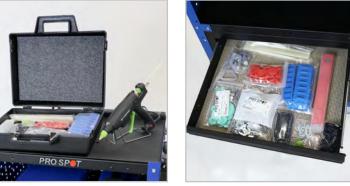

The MWS-GTK-AL station also offers a wide range of dent pulling accessories and tools. These added tools give technicians the ability to pull any dent on any material.

The station provides plenty of storage space with lockable drawers and toll hooks and customization opportunities.

#### **PRO-GTK GLUE TAB DENT REPAIR KIT**

the Pro Spot Glue Tab Dent Repair Kit will help with your dent repair process by cutting repair time by avoiding welding or arc procedures.

This kit works on Aluminum and Steel, directly on painted materials. No need to grind. It has multiple style pull accessories for any dent and Reusable Pull Tabs. No Panel Removal is required and it eliminates any backside corrosion, burn through and welding.