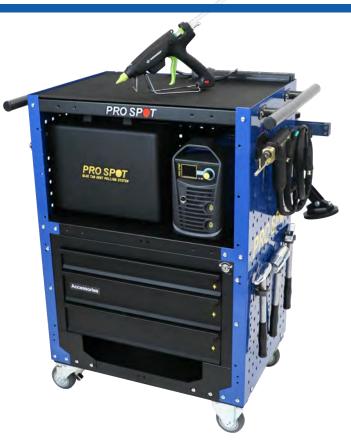

### THE PROFESSIONAL DENT REPAIR SOLUTION

Introducing the MWS-GTK-AL station, the professional solution for your dent repair needs. With the DA-3 Drawn Arc Welder, the PRO-GTK Glue tab kit and a variety of pulling tools on one mobile station, you can repair any dent anywhere in the shop.

The MWS-GTK-AL station also offers a wide range of dent pulling accessories and tools. These added tools give technicians the ability to pull any dent on any material.

The station provides plenty of storage space with lockable drawers and toll hooks and customization opportunities.

APPLY KEYS AND STUDS WITH DRAWN ARC WELDING

SECURE STORAGE AND CONVENIENT WORK AREA

www.PROSPOT.com info@prospot.com +1-760-407-1414

MULTIPLE TOOLS STORAGE SOLUTIONS ON ALL SIDES OF THE STATION

MWS-GTK-AL Rev. 1.0