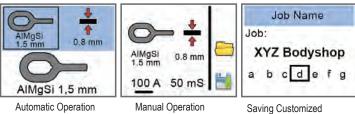

The DA-3 serves different functions for a variety of repair procedures, it has a color graphics screen for easy and intuitive setup, customizable and storable weld programs. SD card memory to update and add programs, and is *extremely lightweight*.

#### **SCREENS**

Programs