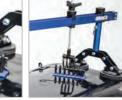

### **DA-3 DENT PULLING SYSTEM**

The Pro Spot DA-3 Synergic Drawn Arc welder easily applies pulling keys and threaded studs so that various tools can be used to pull dents from steel and aluminum panels.

The DA-3 serves different functions for a variety of repair procedures, it has a color graphics screen for easy and intuitive setup, customizable and storable weld programs. SD card memory to update and add programs, and is *extremely lightweight*.