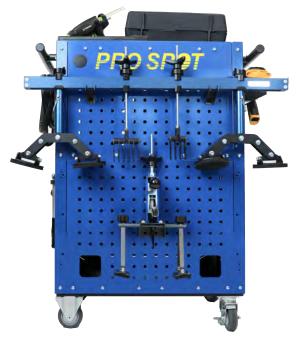

The MWS-GTK-AL station also offers a wide range of dent pulling accessories and tools. These added tools give technicians the ability to pull any dent on any material.

The station provides plenty of storage space with lockable drawers and toll hooks and customization opportunities.

APPLY KEYS AND STUDS WITH DRAWN ARC WELDING

SECURE STORAGE AND CONVENIENT WORK AREA

www.PROSPOT.com info@prospot.com +1-760-407-1414

MULTIPLE TOOLS STORAGE SOLUTIONS ON ALL SIDES OF THE STATION

MWS-GTK-AL Rev. 1.0