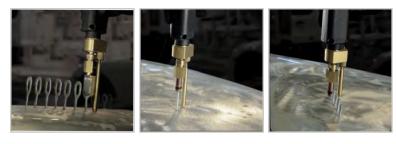

#### **PRO-GTK GLUE TAB DENT REPAIR KIT**

the Pro Spot Glue Tab Dent Repair Kit will help with your dent repair process by cutting repair time by avoiding welding or arc procedures.

This kit works on Aluminum and Steel, directly on painted materials. No need to grind. It has multiple style pull accessories for any dent and Reusable Pull Tabs. No Panel Removal is required and it eliminates any backside corrosion, burn through and welding.

#### Apply glue to the pull tab Pull dents without welding! and set it on the dent

Bar.

Quickly remove dents when Easily remove plastic tabs paired with the PB-10 Pull after pulling is complete.

Plastic tabs are reusable and ready to pull dent after dent.