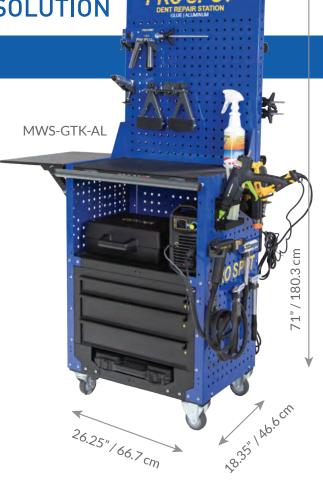

THE PROFESSIONAL DENT REPAIR SOLUTION

**GLUE AND ALUMINUM REPAIRS** 

Introducing the updated MWS-GTK-AL station, the professional solution for your dent repair needs. With the DA-3 Drawn Arc Welder, the PRO-GTK Glue tab kit and a variety of pulling tools on one mobile station, you can repair any dent anywhere in the shop.

The MWS-GTK-AL station also offers a wide range of dent pulling accessories and tools. These added tools give technicians the ability to pull any dent on any material.

The station provides plenty of storage space with lockable drawers, folding table, tool board, and tool hooks and customization opportunities.

## MOBILE, SMALL FOOTPRINT CART

The compact design and small footprint allows easy movement throughout the shop unlike other systems that have to be folded up before they can be moved through tight spaces.

## ACCESSORIES - ACCESSIBLE AND READY TO GO

Professional dent pulling equipment and accessories are included with the station, so anything you need to get the job done, and get it done right, are right there at your fingertips.

- Convenient holders for Glue and Heat Guns, Glue Sticks, Infrared Thermometer, and alcohol bottles.
- Vertical Toolboard provides easy access to equipment on front and back.
- Includes our patented Pro Pull Dent Puller that can be used for pulls with Glue and Aluminum projects.
- An assortment of pull and lever bars are also stored on the cart, as well as both steel and aluminum hammers.
- Besides the Glue Tab drawers, there is a third drawer to store additional accessories. All the drawers can be locked for security purposes.
- Storage hooks to safely store all electrical and ground cables and keep them out of the way.
- Extended workspace with built-in work surface and fold-out table.