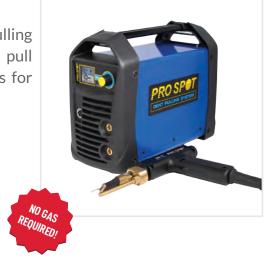

## DA-3 ALUMINUM WELDER

The Pro Spot DA-3 Synergic Drawn Arc welder easily applies pulling keys and threaded studs so that various tools can be used to pull dents from steel and aluminum panels. With specific programs for both steel and aluminum, the DA-3 features:

- Different functions for a variety of repair procedures
- Color graphics screen for easy and intuitive set up
- Customizable and storable weld programs
- SD card memory to update and add programs
- Extremely lightweight