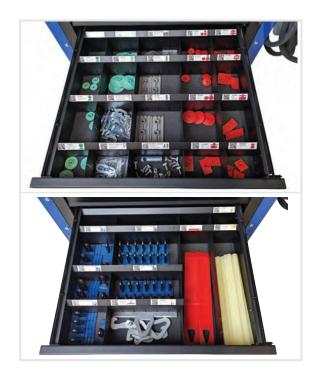

## PRO-GTK GLUE TAB DENT REPAIR KIT

The Pro Spot Glue Tab Dent Repair Kit will help with your dent repair process by cutting repair time by avoiding welding or arc procedures.

This kit works on Aluminum and Steel, directly on painted materials. No need to grind. It has multiple style pull accessories for any dent and Reusable Pull Tabs. No panel removal is required and it eliminates any backside corrosion, burn through and welding.

All the Glue Tabs you need are neatly stored in two lockable drawers for quick and easy access. Each drawer features pre-printed labels identifying the tab types and includes QR codes for use instructions and reordering.