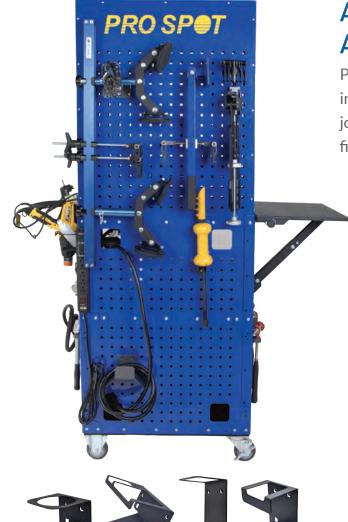

## ACCESSORIES - ACCESSIBLE AND READY TO GO

Professional dent pulling equipment and accessories are included with the station, so anything you need to get the job done, and get it done right, are right there at your fingertips.

- Convenient holders for Glue and Heat Guns, Glue Sticks, Infrared Thermometer, and alcohol bottles.
- Vertical Toolboard provides easy access to equipment on front and back.
- Includes our patented Pro Pull Dent Puller that can be used for pulls with Glue and Aluminum projects.
- An assortment of pull and lever bars are also stored on the cart, as well as both steel and aluminum hammers.
- Besides the Glue Tab drawers, there is a third drawer to store additional accessories. All the drawers can be locked for security purposes.
- Storage hooks to safely store all electrical and ground cables and keep them out of the way.
- Extended workspace with built-in work surface and fold-out table.