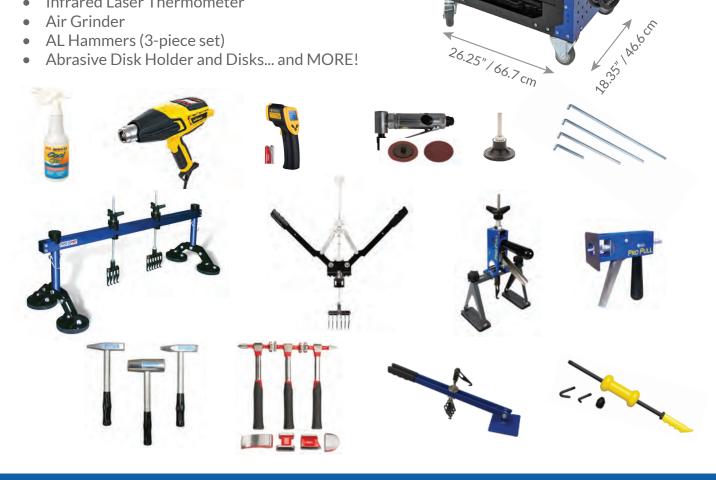

## TOOLS AND ACCESSORIES:

- PRO-66: Pro Pull Dent Puller •
- PB-10: Pull Bar
- PB-20 : Pivot Puller •
- PRO-65: Pull Gun Assembly
- CLP-71: Slide Hammer with Hook
- 7pc Steel Hammer & Dolly Set •
- CLP-80: Lever Bar w/4-Hook and Single Hook
- Pull Rod Kit
- Cool Gel Heat Barrier Spray
- Heat Gun
- Infrared Laser Thermometer
- Air Grinder
- AL Hammers (3-piece set)
- Abrasive Disk Holder and Disks... and MORE!