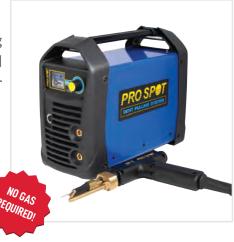

## **DA-3 ALUMINUM WELDER**

The Pro Spot DA-3 Synergic Drawn Arc welder easily applies pulling keys and threaded studs so that various tools can be used to pull dents from steel and aluminum panels. With specific programs for both steel and aluminum, the DA-3 features:

- Different functions for a variety of repair procedures
- Color graphics screen for easy and intuitive set up
- Customizable and storable weld programs
- SD card memory to update and add programs
- Extremely lightweight