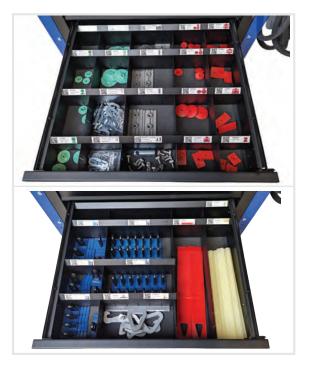

#### PRO-GTK GLUE TAB DENT REPAIR KIT

The Pro Spot Glue Tab Dent Repair Kit will help with your dent repair process by cutting repair time by avoiding welding or arc procedures.

This kit works on Aluminum and Steel, directly on painted materials. No need to grind. It has multiple style pull accessories for any dent and Reusable Pull Tabs. No Panel Removal is required and it eliminates any backside corrosion, burn through and welding.

All the Glue Tabs you need are neatly stored in two lockable drawers for quick and easy access. Each drawer features pre-printed labels identifying the tab types and includes QR codes for use instructions and reordering.