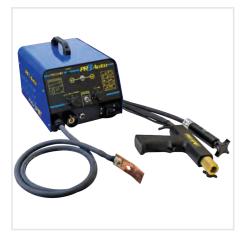

#### **PR-3 STEEL WELDER**

The dent repair station utilizes the PR-3 Auto to generate the precise, High Power/Low Weld Time needed to prevent damage to the corrosion protection on the backside of the panel. The PR-3 Auto senses when a weld tip or pull key have made contact and welds automatically after a short delay. The Auto feature is quick and user friendly due to the fact that it does not weld instantly like other higher priced systems on the market. The MWS-GTK-AL-ST has all the accessories that you will need to make the repair fast, large or small.