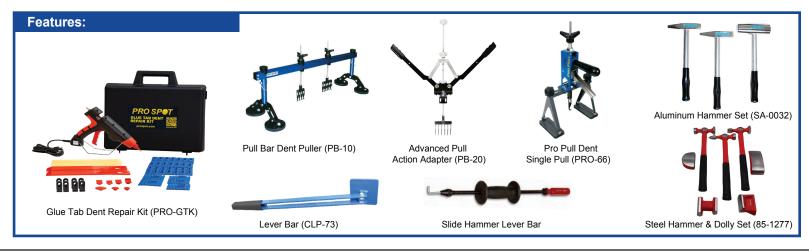

The Glue Tab Dent Repair Station includes our complete kit, as well as a mobile cart, storage and the pulling tools and accessories to pull any dent.

## Benefits:

- Works on Aluminum and Steel
- · Works directly on painted materials- No need to grind
- Multiple Style Pull Accessories for any dent
- Reusable Pull Tabs
- Safe for Electronics and Computers
- No Panel Removal required
- Eliminates any Backside Corrosion
- No Burn Through and No Welding