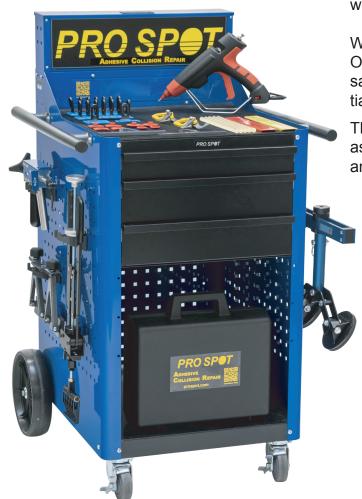

## **GLUE TAB DENT REPAIR STATION**

**MWS-GTK** 

The Glue Tab Dent Repair Station is designed as an all-in-one workstation for glue tab dent repair.

When repairing new advanced metals, heat input is critical. Our system allows you to pull dents without heat, but also saves you time by cutting your prep and repair time substantially.

The Glue Tab Dent Repair Station includes our complete kit, as well as a mobile cart, storage and the pulling tools and accessories to pull any dent.

Textured Workspace for Job Staging

Built-in Three-Drawer Storage

760-407-1414

info@prospot.com

www.prospot.com

Pro Spot International, Inc. U.S.A. 5932 Sea Otter Place Carlsbad, CA 92010