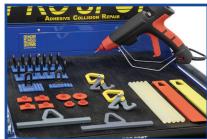

The Glue Tab Dent Repair Station includes our complete kit, as well as a mobile cart, storage and the pulling tools and accessories to pull any dent.

## Benefits:

- Works on Aluminum and Steel
- · Works directly on painted materials- No need to grind
- Multiple Style Pull Accessories for any dent
- Reusable Pull Tabs
- Safe for Electronics and Computers
- No Panel Removal required
- Eliminates any Backside Corrosion
- No Burn Through and No Welding