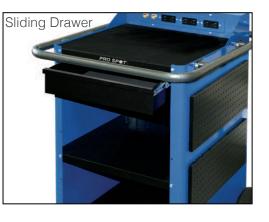

## **Aluminum Weld Station**

The Aluminum Weld Station is designed to meet all of your aluminum repair needs. The station includes a portable welding cart, accessories for aluminum dent pulling, and the AL-5 Capacitor Discharge Stud Welder. The welding cart includes a tool board, utility panel (air outlets, 110V or 220V electrical outlets), a work surface covered with a high guality textured rubber mat, heavy duty adjustable shelves, and a sliding drawer for storage. The AL-5 is designed for aluminum dent pulling and welding UHSS panels.