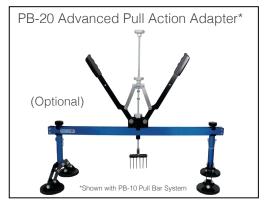

um Weld Station**

The Aluminum Weld Station is designed to meet all of your aluminum repair needs. The station includes a portable welding cart, accessories for aluminum dent pulling, and the AL-5 Capacitor Discharge Stud Welder. The welding cart includes a tool board, utility panel (air outlets, 110V or 220V electrical outlets), a work surface covered with a high guality textured rubber mat, heavy duty adjustable shelves, and a sliding drawer for storage. The AL-5 is designed for aluminum dent pulling and welding UHSS panels.





AL-5 Aluminum Stud Welder

Stud gun with trigger

## AL-5 Capacitor Discharge Stud Welder

- Aluminum Dent Pulling
- Also Welds Steel Studs for UHSS
- Welds Studs with very little heat
- Auto Detects the line voltage between 110 240VAC
- Easy to Use















(Optional)

5932 Sea Otter Place, Carlsbad, CA 92010 USA E-Mail: info@prospot.com Web: www.prospot.com

> Toll Free: 1 877 PRO SPOT Phone: +1 760-407-1414 Fax: +1 760-407-1421