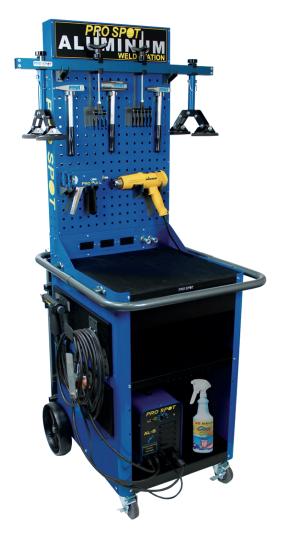

## **Aluminum Weld Station**

The Aluminum Weld Station is designed to meet all of your aluminum repair needs. The station includes a portable welding cart, accessories for aluminum dent pulling, and the AL-5 Capacitor Discharge Stud Welder. The welding cart includes a tool board, utility panel (air outlets, 110V or 220V electrical outlets), a work surface covered with a high guality textured rubber mat, heavy duty adjustable shelves, and a sliding drawer for storage. The AL-5 is designed for aluminum dent pulling and welding UHSS panels.