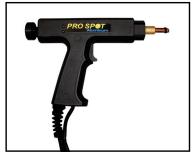

## **Aluminum Weld Station MWS-AL**





## **Aluminum Weld Station**

The Aluminum Weld Station is designed to meet all of your aluminum repair needs. The station includes a portable welding cart, accessories for aluminum dent pulling, and the AL-5 Capacitor Discharge Stud Welder. The welding cart includes a tool board, utility panel (air outlets, 110V or 220V electrical outlets), a work surface covered with a high guality textured rubber mat, heavy duty adjustable shelves, and a sliding drawer for storage. The AL-5 is designed for aluminum dent pulling and welding UHSS panels.





AL-5 Aluminum Stud Welder

Stud gun with trigger

## AL-5 Capacitor Discharge Stud Welder

- Aluminum Dent Pulling
- Also Welds Steel Studs for UHSS
- Welds Studs with very little heat
- Auto Detects the line voltage between 110 240VAC
- Easy to Use















(Optional)

5932 Sea Otter Place, Carlsbad, CA 92010 USA E-Mail: info@prospot.com Web: www.prospot.com

> Toll Free: 1 877 PRO SPOT Phone: +1 760-407-1414 Fax: +1 760-407-1421