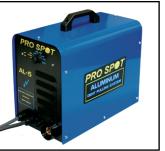

AL-5 Aluminum Stud Welder

Stud gun with trigger

## AL-5 Capacitor Discharge Stud Welder

- Aluminum Dent Pulling
- Also Welds Steel Studs for UHSS
- Welds Studs with very little heat
- Auto Detects the line voltage between 110 240VAC
- Easy to Use

(Optional)