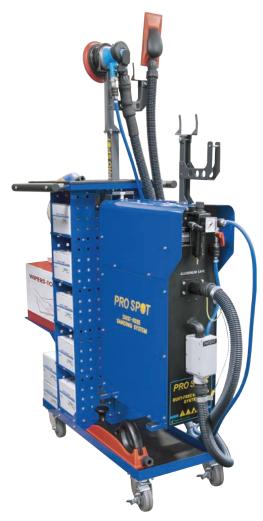

## **ALL-IN-ONE SANDING STATION** DE-PRO SANDING SYSTEM

The new DE-PRO sanding system is an All-in-One Sanding Station that provides a detachable, easy to move dust extractor designed to perform in the most demanding body shops while providing the cleanest and safest dust extraction solution.

The DE-PRO station offers efficient options for storing abrasives, tools and any other sanding or prep materials needed to get the job done. Get the job done right with the DE-PRO and add the cleanest and safest dust extractor to your shop today.

## **FEATURES:**

- Explosion Proof No Electric Motors. Prevents explosive risks from heat and sparks
- · 2-in-1 System DA and Block sander included
- Ultra Low CFM The DE-Pro only uses 5-7 CFM
- Extremely Portable With the cart and detachable unit
- Lots of storage for all of the shop abrasives, tools and prep supplies
- · System is safe to use in paint booth or prep stations