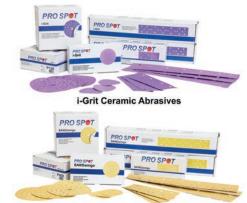

84-6001: Dual Action Sander

84-6002: Hand Block

84-6056: Disc Hand Block

**SANDamigo Abrasives** 

BRO-DE-PRO-A