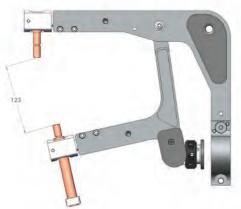

## HORIZONTAL WELD CAPABILITY AT ANY HEIGHT

The all new, patented Pro Spot CXL Arm gives our resistance spot welders more versatility and ease of use than ever before.

## **BENEFITS:**

- Improved Vehicle Access Especially for Roof Areas
- Retractable Electrode Allows Wider Opening
- Increased Size for Longer Reach
- Right Angle Electrode Fixtures for Better Access
- Can be used in Auto Mode
- Works on i4s, i5 and i5s Spot Welders
- When combined with the new Ergo Lift Assist, it becomes a High Access Repair System, reaching HIGHER and opening WIDER than conventional arms on the market





123 mm Max Opening

## **APPLICATIONS:**







Pro Spot International, Inc. 5932 Sea Otter Place Carlsbad, CA 92010

www.PROSPOT.com info@prospot.com +1-760-407-1414