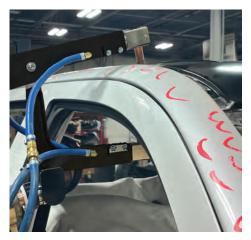

## HORIZONTAL WELD CAPABILITY AT ANY HEIGHT

The all new, patented Pro Spot CXL Arm gives our resistance spot welders more versatility and ease of use than ever before.

## **BENEFITS:**

- Improved Vehicle Access Especially for Roof Areas
- Retractable Electrode Allows Wider Opening
- Increased Size for Longer Reach
- Right Angle Electrode Fixtures for Better Access
- Can be used in Auto Mode
- Works on i4s, i5 and i5s Spot Welders
- When combined with the new Ergo Lift Assist, it becomes a High Access Repair System, reaching HIGHER and opening WIDER than conventional arms on the market

## **APPLICATIONS:**

Pro Spot International, Inc. 5932 Sea Otter Place Carlsbad, CA 92010

www.PROSPOT.com info@prospot.com +1-760-407-1414