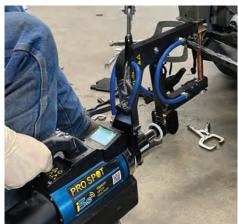

## HORIZONTAL WELD CAPABILITY AT ANY HEIGHT

The all new, patented Pro Spot CXL Arm gives our resistance spot welders more versatility and ease of use than ever before.

## **BENEFITS:**

- Improved Vehicle Access Especially for Roof Areas
- Retractable Electrode Allows Wider Opening
- Increased Size for Longer Reach
- Right Angle Electrode Fixtures for Better Access
- Can be used in Auto Mode
- Works on i4s, i5 and i5s Spot Welders
- When combined with the new Ergo Lift Assist, it becomes a High Access Repair System, reaching HIGHER and opening WIDER than conventional arms on the market

123 mm Max Opening