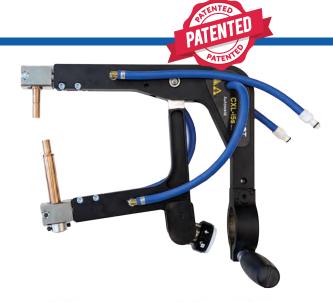

## HORIZONTAL WELD CAPABILITY AT ANY HEIGHT

The all new, patented Pro Spot CXL Arm gives our resistance spot welders more versatility and ease of use than ever before.

## **BENEFITS:**

- Improved Vehicle Access Especially for Roof Areas
- Retractable Electrode Allows Wider Opening
- Increased Size for Longer Reach
- Right Angle Electrode Fixtures for Better Access
- Can be used in Auto Mode
- Works on i4s, i5 and i5s Spot Welders
- When combined with the new Ergo Lift Assist, it becomes a High Access Repair System, reaching HIGHER and opening WIDER than conventional arms on the market