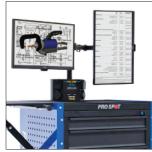

## **FEATURES:**

- · Go Cord-free for Days!
- Use on AC Power OR Battery Power
- Multi-Surface Heavy Duty Locking Wheels
- Optional Foot Rest
- 110v and USB Power Outlets
- · Battery Monitor Displays Battery Status
- Multiple Screen Options\*

\*Monitors and Printer are not included

Pro Spot International, Inc. 5932 Sea Otter Place, Carlsbad, CA 92010

www.prospot.com info@prospot.com +1760-407-1414