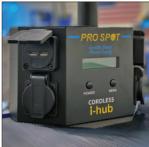

The station utilizes a cordless power unit that allows the work station to run for days on one charge. A Battery Monitor shows you power status, alerting you when it needs to be recharged.

'Build Your Own' - Customize your own workspace with features like, multiple monitors/screens, computer or laptop, power outlets, charging stations, storage accessories and more.

## **FEATURES:**

- · Go Cord-free for Days!
- Use on AC Power OR Battery Power
- Multi-Surface Heavy Duty Locking Wheels
- Optional Foot Rest
- 110v and USB Power Outlets
- · Battery Monitor Displays Battery Status
- Multiple Screen Options\*