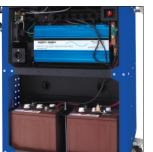

The station utilizes a cordless power unit that allows the work station to run for days on one charge. A Battery Monitor shows you power status, alerting you when it needs to be recharged.

'Build Your Own' - Customize your own workspace with features like, multiple monitors/screens, computer or laptop, power outlets, charging stations, storage accessories and more.

## **FEATURES:**

- · Go Cord-free for Days!
- Use on AC Power OR Battery Power
- Multi-Surface Heavy Duty Locking Wheels
- Optional Foot Rest
- 110v and USB Power Outlets
- · Battery Monitor Displays Battery Status
- Multiple Screen Options\*