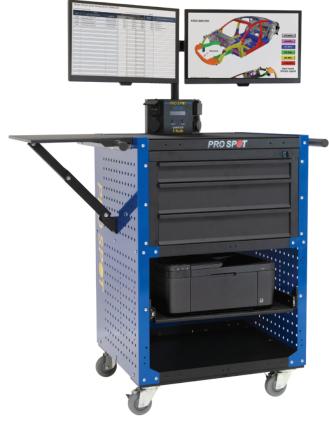

## **CORDLESS WORK STATION CWS-110V**

Power Outlets

Adjustable Monitor Positions

**Tools & Accessories Storage** 

Batteries and Inverter

Built Strong for every day use, and built Smart for every need, this station offers users mobility and productivity like never before.

The station utilizes a cordless power unit that allows the work station to run for days on one charge. A Battery Monitor shows you power status, alerting you when it needs to be recharged.

'Build Your Own' - Customize your own workspace with features like, multiple monitors/screens, computer or laptop, power outlets, charging stations, storage accessories and more.

## **FEATURES:**

- · Go Cord-free for Days!
- Use on AC Power OR Battery Power
- Multi-Surface Heavy Duty Locking Wheels
- Optional Foot Rest
- 110v and USB Power Outlets
- · Battery Monitor Displays Battery Status
- Multiple Screen Options\*